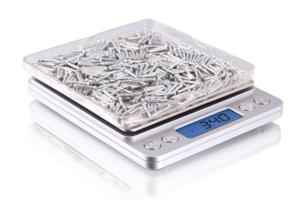

## Saga i2000 portable scale

It can be used as a portable scale, or a mini kitchen scale.

You can measures food, amount of nutritional supply, drugs with a resolution of  $1/10 {\rm th}$  of a gram (or  $0.01 {\rm oz}$ ).

Large backlighted LCD helps you to take clear readings.

Every i1000/i2000 scale has a stainless steel weighing platform and 2 mini containers of different sizes.

It supports a selection of commonly use weighing units.