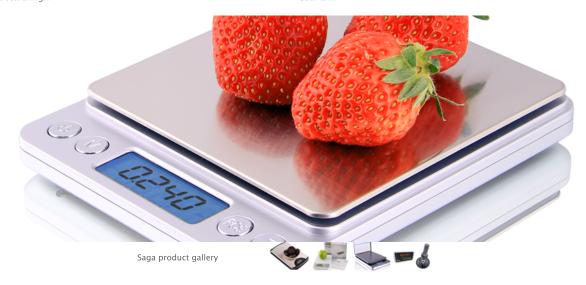

## Saga i2000 portable scale

It can be used as a portable scale, or a mini kitchen scale.

You can measures food, amount of nutritional supply, drugs with a resolution of  $1/10 {\rm th}$  of a gram (or  $0.01 {\rm oz}$ ).

Large backlighted LCD helps you to take clear readings.

Every i1000/i2000 scale has a stainless steel weighing platform and 2 mini containers of different sizes.

It supports a selection of commonly use weighing units.

It"s even capable for professional measurements.

Household Kitchen scales Bathroom scales Luggage & Portable scales Infant & Pet scales Shipping & Legistics
Envelops & Small packages
Medium & Large packages
Heavy duty scales
Shipping & Logistics solutions