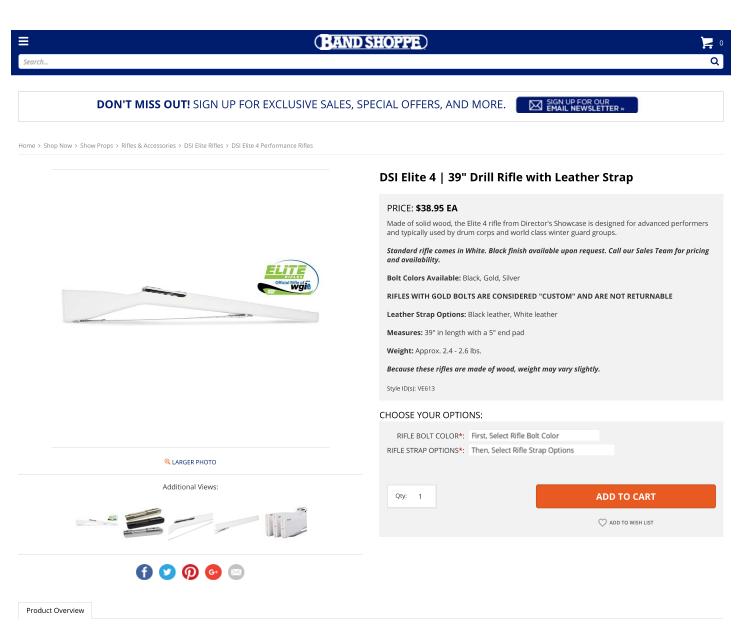

## DSI Elite 4 Performance Rifle | 39" Rifle with Leather Strap | Rifles & Accessories

Style ID: VE613

39" Elite 4 rifle with leather strap. Made of solid wood, the Elite 4 color guard rifle from Director's Showcase is designed for advanced performers and typically used by drum corps and world class winter guard groups. The longer rifle commands a larger presence and requires more skill to control on tosses and catches. The Elite 4 has a 5" end plate and weighs approximately 2.4 - 2.6 lbs

The 39" rifle is great for advanced high school performers or drum corps performers.

## NOTES ABOUT ELITE 4 RIFLE:

- Rifles available on website are UN-TAPED.
- Wood rifles require taping to reinforce naturally weak areas. Rifle tape is available for purchase from Band Shoppe.
- Leather strap stretches with time and use, making it malleable while still maintaining some tautness over time
  RIFLES WITH GOLD BOLTS ARE CONSIDERED "CUSTOM" AND ARE NOT RETURNABLE