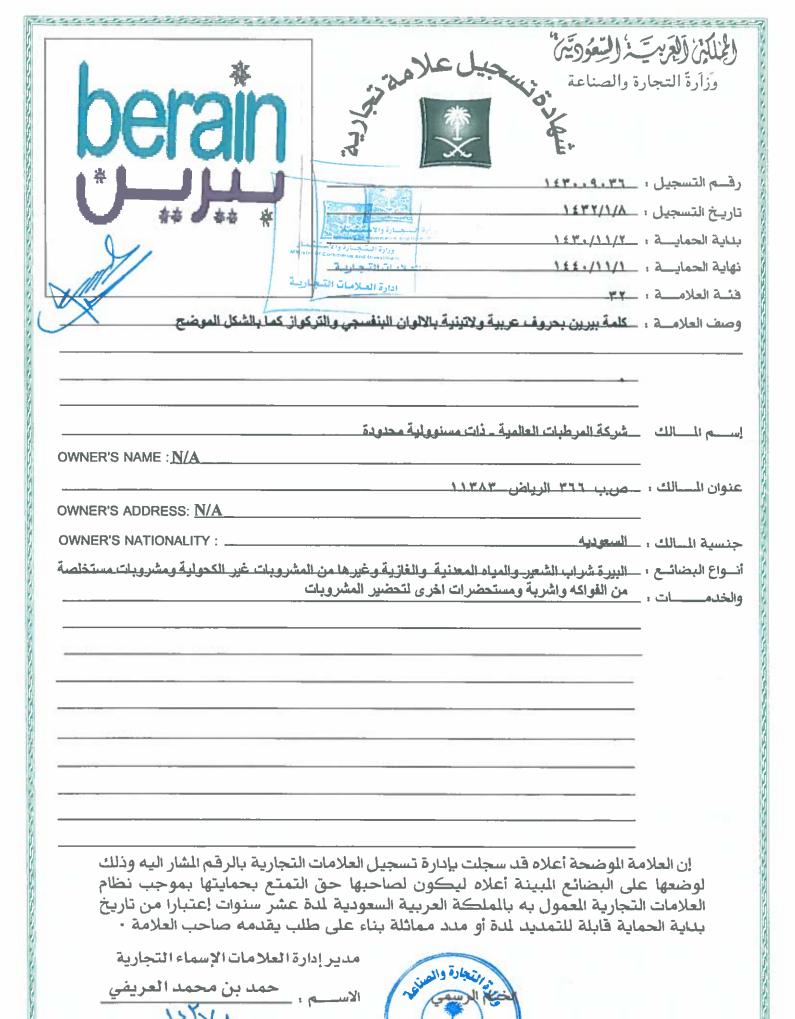

## THE KINGDOM OF SAUDI ARABIA

Ministry Of Commerce & Industry

 Reg. No.
 : 143009036

 Reg. Date
 : 8/1/1432

Beginning of Protection term:  $\frac{2/11/1430}{11/11/1440}$ End of Protection term:  $\frac{1}{11/11/1440}$ 

Class : 32

**Description of the Trademark** : The word berain in Arabic and Latin characters

in turquoise and purple as shown

Owner's name : Global Beverage Company- Limited liability

Owner's address : P.O Box 366 Riyadh 11383

Owner's nationality : Saudi Arabia

: Beers; mineral and aerated waters and other non-alcoholic beverages; fruit beverages; syrups and other preparations for making beverages.

The above shown trademark has been registered with the Trademarks Registration Department under the above mentioned number for use on the above mentioned goods, and its owner is thereby entitled to its protection in accordance with the Trademarks Ordinance in force in the Kingdom of Saudi Arabia for a period of 10 years from beginning of protection term renewable for similar term or terms upon submitting renewal application by the owner of the trademark.

(Official stamp)

Manager of Trademark Registration Dept.

Name: Hamad Bin Mohamed Al-Arefe (Signature)