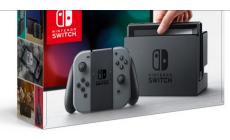

# **Choose your Nintendo Switch**

Nintendo Switch with Gray Joy-Con  $$299.99^{\text{MSRP}}$ 

Nintendo Switch with Neon Blue and Neon Red Joy-Con \$299.99<sup>MSRP\*</sup>