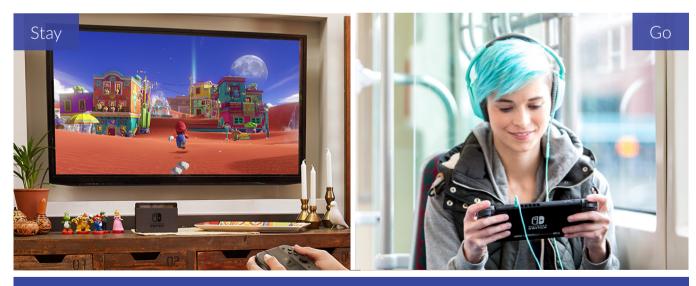

# Freedom to have fun. Wherever. Whenever.

Dock your Nintendo Switch and play in HD. Heading out? Take your game with you in handheld mode.

Get lost in an epic adventure or put the pedal to the metal. Nintendo Switch can handle it all.