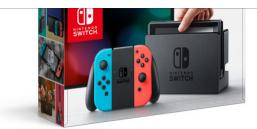

# **Choose your Nintendo Switch**

Nintendo Switch with Gray Joy-Con  $$299.99^{\text{MSRP}}$ 

Nintendo Switch with Neon Blue and Neon Red Joy-Con \$299.99<sup>MSRP\*</sup>