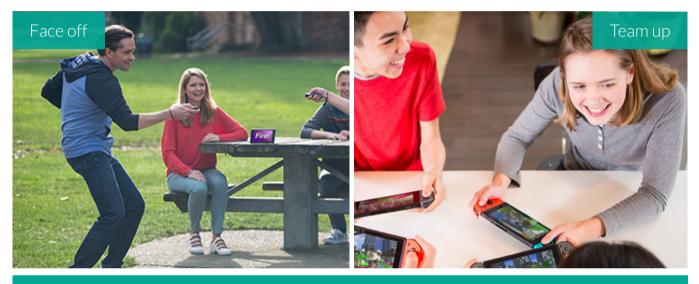

Use two Joy-Con™ controllers to play face-to-face, or jump online for a 4v4 match. The more, the merrier.

See what else Nintendo Switch can do >

There's never been a party like this

Play face-to-face with friends and have a blast facing off in quick-draw duels, milking cows, playing table tennis...and lots more.