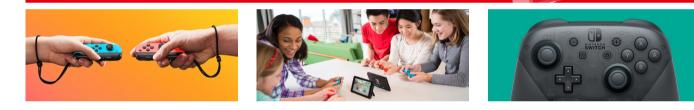

Use two Joy-Con™ controllers to play face-to-face, or jump online for a 4v4 match. The more, the merrier.

See what else Nintendo Switch can do >