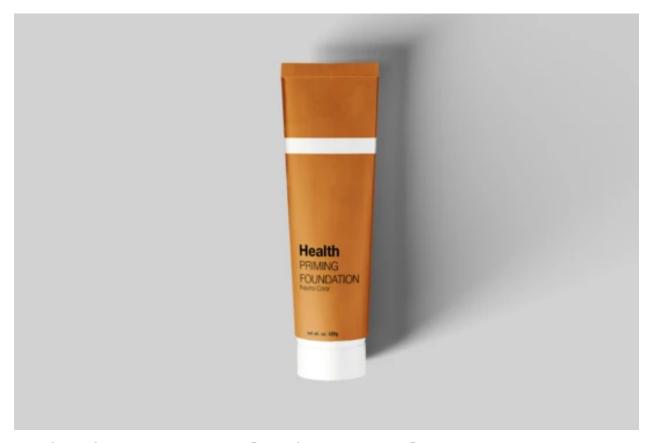

# **Priming Foundation Make-Up**

\$24.00

#### More payment options

This water-based, oil-free formula delivers undetectable coverage and a fresh, hydrated glow for the most natural skin-like finish. In addition to weightless, long-wearing coverage and hydration, the formula minimizes the appearance of pores, conceals imperfections, and delivers broad spectrum UV protection. Buildable formula goes easily from light to medium and is available in wide range of shades for all skin tones. Perfect addition to any make-up collection.

Paraben-free; phthalate-free; sulfate-free; sulfite-free; gluten-free; vegan

How To Use: After moisturizing, apply with the Foundation Brush (sold separately) or fingers where needed to even out skin tone and cover imperfections. For complete coverage, dot foundation on nose, forehead, cheeks, and chin and blend out toward the hairline.