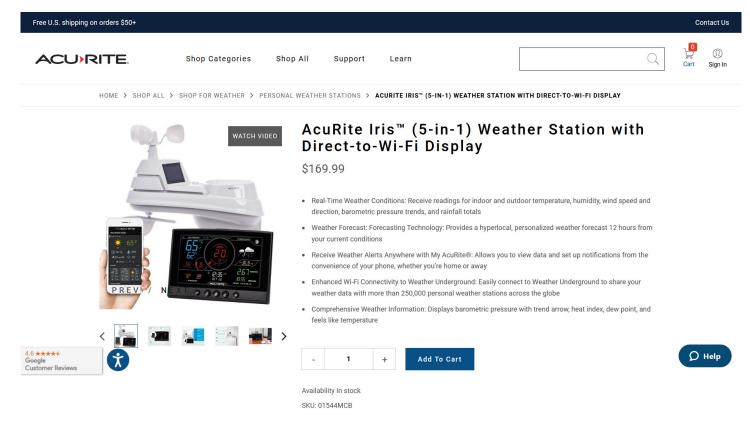

## **Direct-to-Wi-Fi Display Features**

- Direct-to-Wi-Fi sends weather information directly to My AcuRite through your internet connection
- Large font display is easy-to-read from almost any angle
- Time and date readout
- Auto-dimming brightness setting
- Shows historical weather information, including enhanced rainfall history
- Includes 12-24 hour feature forecasts
- Displays comprehensive weather information including indoor/outdoor temperature with trend arrow, heat index, dew point, indoor/outdoor humidity, barometric pressure with trend arrow, wind speed/direction & max wind readout

## AcuRite Iris (5-in-1) Weather Sensor

- Measures temperature, humidity, wind speed, wind direction, and rain
- Two solar panels power the internal fan to maximize ambient temperature accuracy at all hours of the day (standard AcuRite Iris (5-in-1) includes only one solar panel)
- Strong wireless range to 330 feet (100 meters)
- Transmits data every 18 to 36 seconds
- · Automatic self-emptying rain collection cup
- 2-year battery life
- Durable, all-weather construction
- · Easy installation includes mounting hardware