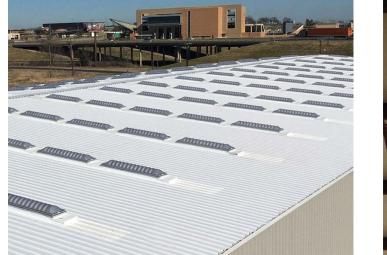

### Multi-Unit EZY Curb™

The multi-unit EZY Curb<sup>™</sup> system allows continuous runs of skylights to be installed allowing for sufficient distribution of light to achieve light levels 3-5 times greater than traditional indoor lighting.

### Single-Unit EZY Curb™

The EZY Curb<sup>™</sup> standalone unit is made to replace existing fiberglass skylights or to tailor the specific light levels desired inside of a building.

Base Content Copyright 🗆 2020 Market Hardware, Inc. Additional