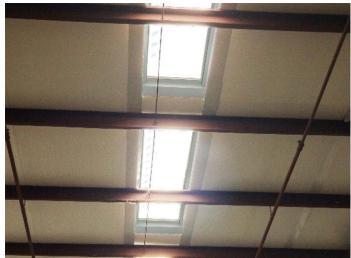

### Before & After Daylighting

See the amazing improvements made using our daylighting systems. The pictures below show the same warehouses before daylighting (on the left) and after daylighting with the EZY Curb<sup>™</sup> system (on the right).

Tandem Roofing utilizes the patented EZY Curb<sup>™</sup> skylight system to daylight the interior of commercial and industrial buildings. The EZY Curb<sup>™</sup> system

Tandem Roofing, LLC | New Orleans & Baton Rouge, LA | Commercial & Residential Roofing

has no screws in the lows and does not require a subframe when installed over purlins and web joists. EZY Curb<sup>™</sup> systems will not leak.

Request a Quote