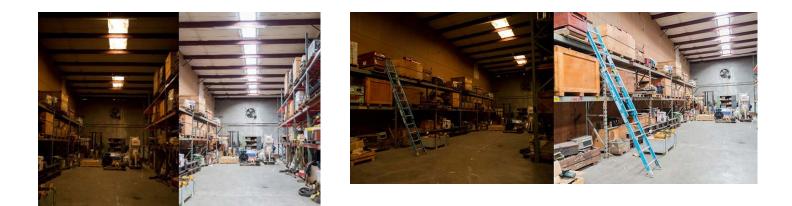

### Before & After Daylighting

See the amazing improvements made using our daylighting systems. The pictures below show the same warehouses before daylighting (on the left) and after daylighting with the EZY Curb<sup>™</sup> system (on the right).

Tandem Roofing utilizes the patented EZY Curb<sup>™</sup> skylight system to daylight the interior of commercial and industrial buildings. The EZY Curb<sup>™</sup> system

Tandem Roofing, LLC | New Orleans & Baton Rouge, LA | Commercial & Residential Roofing

has no screws in the lows and does not require a subframe when installed over purlins and web joists. EZY Curb<sup>™</sup> systems will not leak.

Request a Quote