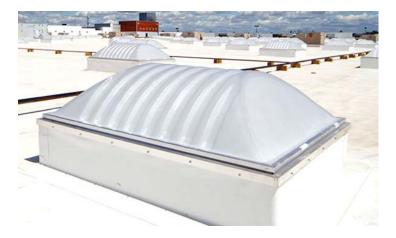

### Single-Unit EZY Curb™

The EZY Curb<sup>™</sup> standalone unit is made to replace existing fiberglass skylights or to tailor the specific light levels desired inside of a building.

Base Content Copyright 🗆 2020 Market Hardware, Inc. Additional

# Prismatic Skylights

Tandem Roofing utilizes Sunoptics<sup>™</sup> prismatic skylights. These prismatic units capture 70% of all available light and have a 100% diffusion rate.

Request a Quote

METAL ROOF DAYLIGHTING PRISMATIC SKYLIGHTS