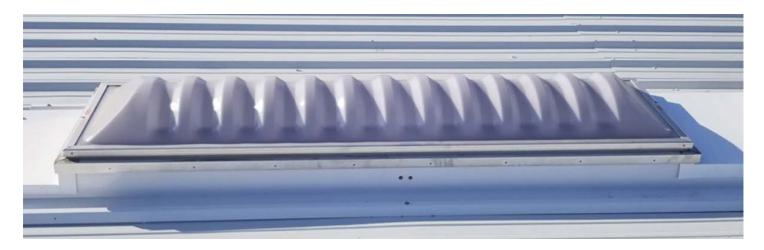

# Prismatic Skylights

Tandem Roofing utilizes Sunoptics<sup>™</sup> prismatic skylights. These prismatic units capture 70% of all available light and have a 100% diffusion rate.

Request a Quote

METAL ROOF DAYLIGHTING PRISMATIC SKYLIGHTS