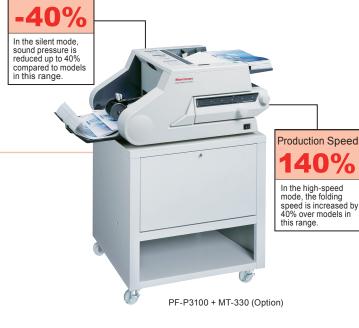

# Fold documents with maximum productivity and minimum effort. Three speed selections to suit your office needs.

Noise-reduction

## **Speed Mode Selection**

#### Silent Mode (Slow Mode)

Top level sound deadening design ensures the guiet operation and does not disturb office environment. Suitable to fold thinner sheets.

#### **High-Speed Mode**

Maximum folding speed is 240 sheets per minute (A4 / 8.5" x 11" single fold). Suitable to fold thicker sheets. (Maximum 157 gsm)

#### Standard Mode

Unique drive control system is used for quieter operation at higher production speed (140 sheets per minute with A4 / 8.5" x 11" single fold).

Productivity

# Ecoloqv

**Options and Maintenance Kit** 

- Pedestal with Wheel (MT-330) The MT-330 includes convenient extra storage space
- Cross Fold Guide The guide for cross fold and letter fold.