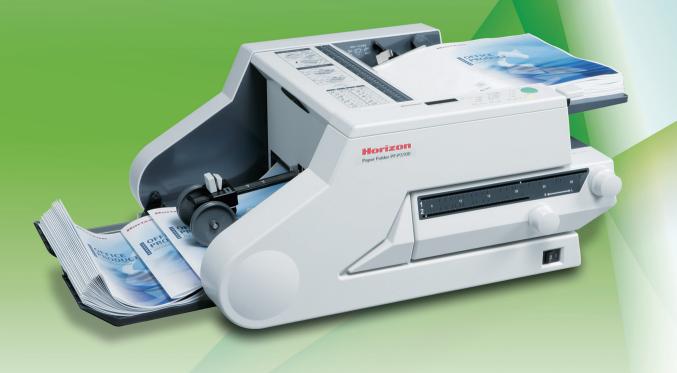

Paper Folder PF-P3100

# All your needs are covered... Work productive and comfortable

## Features

- Productivity Maximum speed of 240 sheets per minute (A4 / 8.5" x 11" single fold)
- Usability User-friendly operation Tool free maintenance
- Ecology Power saving mode
- · Quality Consistent accurate fold