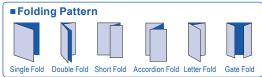

## A Wide Variety of Folding Pattern

Push button controls, LED indicator lamps and simple fold plate adjustment controls allow the operator to guickly and accurately dial in the desired fold.