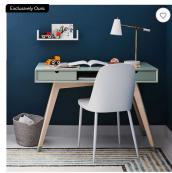

# **Details**

Evoking both mid-century and contemporary styles, the Marmalade Jensen Desk will become a mainstay of your child's bedroom. This desk features two spacious drawers with finger-pulls, as well as a handy compartment that keeps cords organized.

\*\*\*\*\*

- Light solid wood legs with paint-dipped foot details
- Ball-bearing drawer glides allow for easy opening and closure Painted wood finish
- Constructed of engineered wood
- Wipe clean
- Anti-Tip kit included to secure item to wall
- Measures 44" L × 22" W × 30" H (assembled)
- Weighs 66 lb.
- Imported
- Coordinates with other items from the Marmalade Jensen Bedroom Furniture Collection (sold separately)