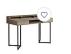

# **Details**

Evoking both mid-century and contemporary styles, the Marmalade Jensen Desk will become a mainstay of your child's bedroom. This desk features two spacious drawers with finger-pulls, as well as a handy compartment that keeps cords organized.

\*\*\*\*\*

- Light solid wood legs with paint-dipped foot details
- Ball-bearing drawer glides allow for easy opening and closure Painted wood finish
- Constructed of engineered wood
- Wipe clean
- Anti-Tip kit included to secure item to wall
- Measures 44" L × 22" W × 30" H (assembled)
- Weighs 66 lb.
- Imported
- Coordinates with other items from the Marmalade Jensen Bedroom Furniture Collection (sold separately)