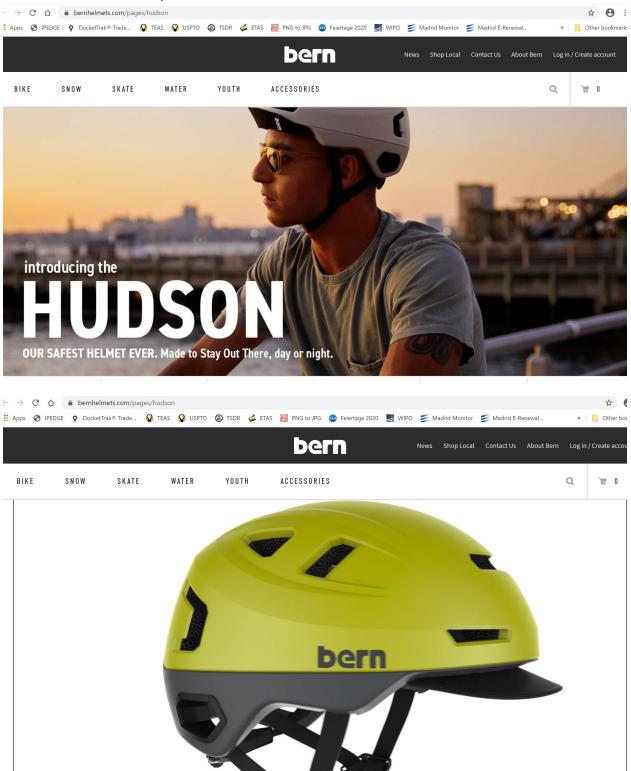

## Screenshots taken June 22, 2020

| - >  | C D    | bernhelmets. | .com/pages/hudso | n       |          |        |            |                  |      |                    |              |                                 | ☆ 🛛 :             |
|------|--------|--------------|------------------|---------|----------|--------|------------|------------------|------|--------------------|--------------|---------------------------------|-------------------|
| Apps | IPEDGE | OcketTrak®   | Trade 👔 TEAS     | 🚱 USPTO | 🔕 tsdr 🕠 | 🗯 etas | PNG to JPG | 🥶 Feiertage 2020 | WIPC | ) 🧾 Madrid Monitor | 🧾 Madrid E-R | enewal »                        | Other bookmarks   |
|      |        |              |                  |         |          |        | be         | rn               |      | News Shop Local    | Cart         |                                 | ×                 |
| BIKE | : :    | S N O W      | SKATE            | WATER   | YOUTH    |        | ACCESSORIE | S                |      |                    | T            | Hudson<br>MIPS / S / Matte Blac | ck<br>\$119.99    |
|      |        |              |                  |         |          |        |            |                  |      |                    |              |                                 |                   |
|      |        |              |                  |         |          |        | Huds       | on               |      |                    |              |                                 |                   |
|      |        |              |                  |         |          |        | \$119.9    | 99               |      |                    |              |                                 |                   |
|      |        |              |                  |         |          | Style  |            |                  |      |                    |              |                                 |                   |
|      |        |              |                  |         |          | MIPS   |            | ~                |      |                    |              |                                 |                   |
|      |        |              |                  |         |          | Size   |            |                  |      |                    |              |                                 |                   |
|      |        |              |                  |         |          | S      |            | ~                |      |                    |              |                                 |                   |
|      |        |              |                  |         |          | Color  |            |                  |      |                    |              |                                 |                   |
|      |        |              |                  |         |          | Matte  | Black      | ~                |      |                    |              |                                 |                   |
|      |        |              |                  |         |          |        | 1 Add      | to cart          |      |                    |              |                                 |                   |
|      |        |              |                  |         |          |        |            |                  |      |                    |              |                                 |                   |
|      |        |              |                  |         |          |        |            |                  |      |                    | SUBTOTAL     |                                 | \$119.99          |
|      |        |              |                  |         |          |        |            |                  |      |                    | Shipping     | g and discount codes are a      | dded at checkout. |
|      |        |              |                  |         |          |        |            |                  |      |                    | Checkout     |                                 |                   |