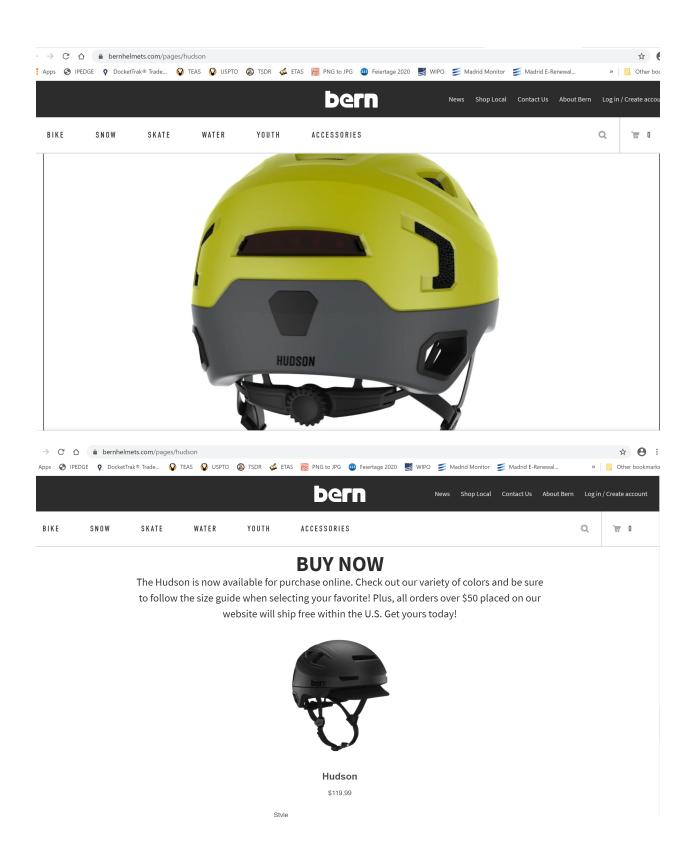

## Screenshots taken June 22, 2020

| - >  | C D    | bernhelmets. | .com/pages/hudso | n       |          |        |            |                  |      |                    |              |                                 | ☆ 🛛 :             |
|------|--------|--------------|------------------|---------|----------|--------|------------|------------------|------|--------------------|--------------|---------------------------------|-------------------|
| Apps | IPEDGE | OcketTrak®   | Trade 👔 TEAS     | 🚱 USPTO | 🔕 tsdr 🕠 | 🗯 etas | PNG to JPG | 🥶 Feiertage 2020 | WIPC | ) 🧾 Madrid Monitor | 🧾 Madrid E-R | enewal »                        | Other bookmarks   |
|      |        |              |                  |         |          |        | be         | rn               |      | News Shop Local    | Cart         |                                 | ×                 |
| BIKE | : :    | S N O W      | SKATE            | WATER   | YOUTH    |        | ACCESSORIE | S                |      |                    | T            | Hudson<br>MIPS / S / Matte Blac | ck<br>\$119.99    |
|      |        |              |                  |         |          |        |            |                  |      |                    |              |                                 |                   |
|      |        |              |                  |         |          |        | Huds       | on               |      |                    |              |                                 |                   |
|      |        |              |                  |         |          |        | \$119.9    | 99               |      |                    |              |                                 |                   |
|      |        |              |                  |         |          | Style  |            |                  |      |                    |              |                                 |                   |
|      |        |              |                  |         |          | MIPS   |            | ~                |      |                    |              |                                 |                   |
|      |        |              |                  |         |          | Size   |            |                  |      |                    |              |                                 |                   |
|      |        |              |                  |         |          | S      |            | ~                |      |                    |              |                                 |                   |
|      |        |              |                  |         |          | Color  |            |                  |      |                    |              |                                 |                   |
|      |        |              |                  |         |          | Matte  | Black      | ~                |      |                    |              |                                 |                   |
|      |        |              |                  |         |          |        | 1 Add      | to cart          |      |                    |              |                                 |                   |
|      |        |              |                  |         |          |        |            |                  |      |                    |              |                                 |                   |
|      |        |              |                  |         |          |        |            |                  |      |                    | SUBTOTAL     |                                 | \$119.99          |
|      |        |              |                  |         |          |        |            |                  |      |                    | Shipping     | g and discount codes are a      | dded at checkout. |
|      |        |              |                  |         |          |        |            |                  |      |                    | Checkout     |                                 |                   |