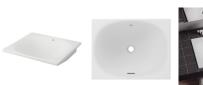

## PRODUCT DESCRIPTION

Reflecting the exceptional character of every GROHE design, the Eurocube Undermount Bathroom Sink inspires with its smooth, contemporary aesthetic. The Eurocube sink is the perfect complement to today's luxury counter tops and vanities, adding distinction with its gently curved bowl and rich luster. Complete your bathroom design with the Eurocube toilet (sold separately) and specially selected GROHE faucets (sold separately). With GROHE, coordinating the elements of an elegant bathroom is an effortless way to create a space that fosters harmony and relaxation.