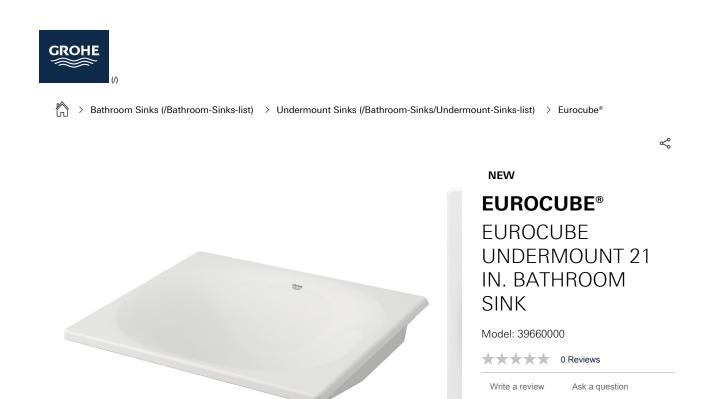

## PRODUCT DESCRIPTION

Reflecting the exceptional character of every GROHE design, the Eurocube Undermount Bathroom Sink inspires with its smooth, contemporary aesthetic. The Eurocube sink is the perfect complement to today's luxury counter tops and vanities, adding distinction with its gently curved bowl and rich luster. Complete your bathroom design with the Eurocube toilet (sold separately) and specially selected GROHE faucets (sold separately). With GROHE, coordinating the elements of an elegant bathroom is an effortless way to create a space that fosters harmony and relaxation.