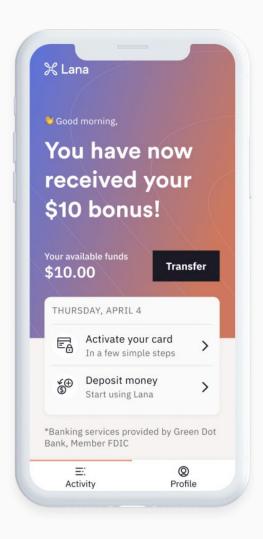

# Get ahead with a \$10 exclusive

bonus,000 cardholders who successfully open an account will get \$10 credited to their account.

### Want to know more about Lana? We'd love to hear from you. Reach us at support@lana.com

\$10 credit applied within 10 business days to the next 4,000 customers who successfully apply and are approved for a Lana debit account. Debit account opening is subject to Green Dot Bank's approval. Green Dot Bank is not a sponsor of the Lana debit card promotional credit.