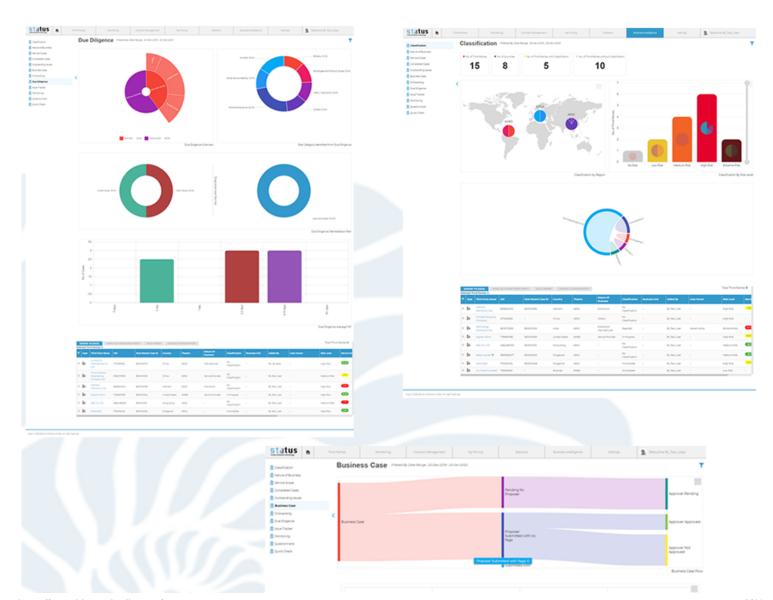

# Elegant, Precise Risk Management

.

Automate using custom workflows

Continuously monitor between due diligence exercises

Status software builds a structured framework and ongoing feedback loops. It's designed to be fluid, wrapping itself around your compliance department's processes, not vice versa.

# Welcome to the Future of Compliance Technology

Focusing on automation and efficiency, Status is the third-party risk management platform compliance professionals love to use. Built by and for compliance experts, Status integrates all the information for due diligence including onboarding, managing, monitoring and auditing.

## What Makes Status Revolutionary?

Status is the only compliance program technology that makes it easy to automate and centralize functions of your compliance program. And because compliance is transformative in nature, Status is continually evolving with changing regulations, technological advancements and client feedback. Features include:

## **Third-Party Compliance, Made Simple**

Status, through an easy-to-use interface, helps monitor thousands of companies, per day, ensuring that you learn about significant risks as they rear their ugly heads.

Automate, interact with external partners and manage approvals.

Status makes it easy to capture a comprehensive view of risk, all in one place. Effortlessly pull together information from third parties, due diligence, your business units, procurement, compliance and legal.

## **Actionable Research Reports**