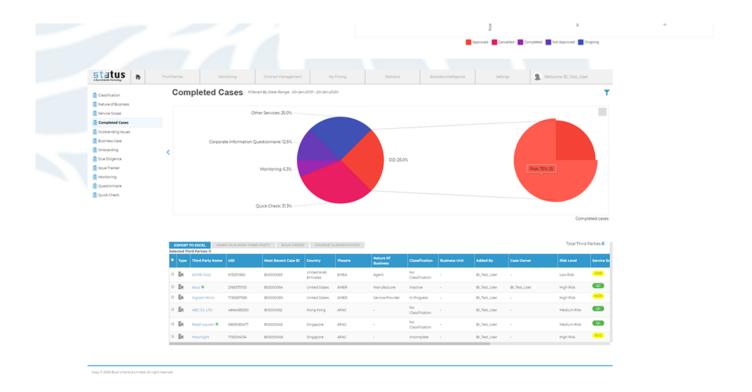

## **Third-Party Compliance, Made Simple**

Status, through an easy-to-use interface, helps monitor thousands of companies, per day, ensuring that you learn about significant risks as they rear their ugly heads.

Automate, interact with external partners and manage approvals.

Status makes it easy to capture a comprehensive view of risk, all in one place. Effortlessly pull together information from third parties, due diligence, your business units, procurement, compliance and legal.