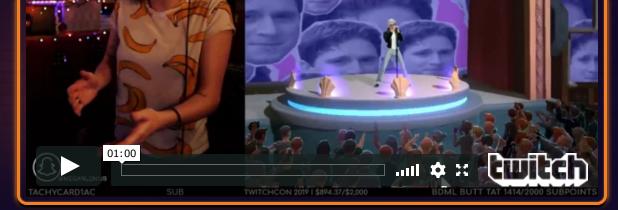

Share your best performances with the rest of the world on social media or publish them to Twitch.