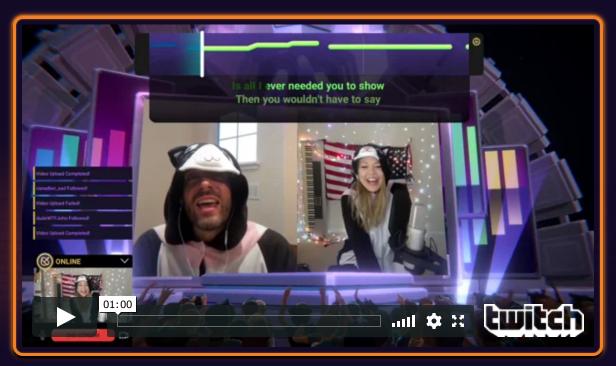

## Sing and stream live

Choose from a huge library of songs and go live on Twitch. Like classic karaoke, Twitch Sings is best with a crowd.

### **Connect with your community**

Show off the power of co-op singing by inviting your friends and community to join you for duets.