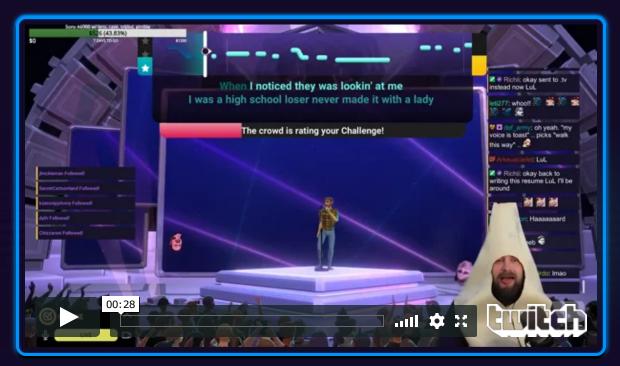

### **Give chat the controls**

Fans can get involved by requesting songs and choosing fun challenges to tackle while you sing.

https://www.twitch.tv/sings/en-gb/download Page 3 of 6 | 2020-02-13 09:38:20