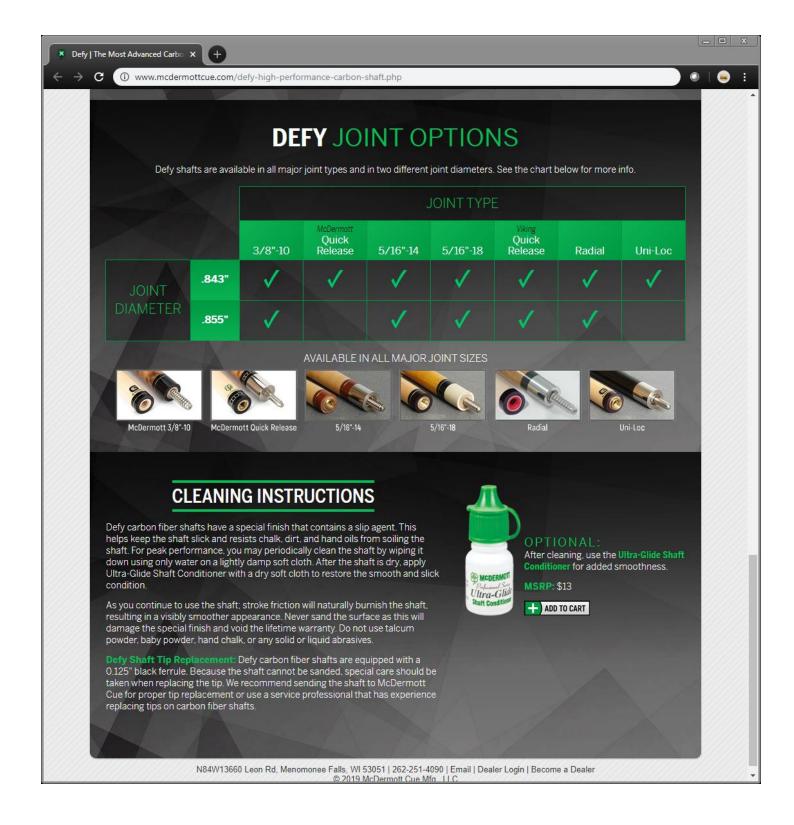

## http://www.mcdermottcue.com/defy-high-performance-carbon-shaft.php accessed 2/11/2020

| 🐐 Your Shopping Cart 🛛 🗙 🕂                                                                                                                                          |                                                                                                                                           |                         |                                |                              |          |                      |
|---------------------------------------------------------------------------------------------------------------------------------------------------------------------|-------------------------------------------------------------------------------------------------------------------------------------------|-------------------------|--------------------------------|------------------------------|----------|----------------------|
| $\leftrightarrow$ $\rightarrow$ <b>C</b> (i) Not secure   mcdermottcue.c                                                                                            | :om/shop/sc/order.cgi?rd=                                                                                                                 | 1&storeid=*1ea95b53f00d | 92161a70c4c7099f95baf8         | &sbid=SSMSB15814             | ☆ ◎      | 🥃 :                  |
| Limited time only!<br>Get free shipping on retail orders over \$125!*<br>"Must be USA address to qualify for free shipping. Free shipping is via UPS Ground only.   |                                                                                                                                           |                         |                                |                              |          |                      |
| Click here to Sign In                                                                                                                                               | Quantity                                                                                                                                  | Image                   | Name                           | SKU                          | Each     | Total                |
| Home<br>Gift Certificate<br>• New Customer?<br>Click here to Register<br>• Returning Customer?<br>Click here to Sign In<br>Shopping<br>GART<br>Shopping<br>Software | Remove<br>Update                                                                                                                          | A HE CO                 | Defy12 **PRE-ORD               | ER** defy12                  | \$395.00 | \$395.00             |
| SUFIWARE                                                                                                                                                            | Note: Thank you for pre-ordering the D<br>charged until your shaft enters final pro<br>when your shaft is ready to ship.<br>Choose Joint: |                         |                                | rs final production. We will |          |                      |
|                                                                                                                                                                     | Standard Tip: Navigator Automatic (Soft)                                                                                                  |                         |                                |                              |          |                      |
|                                                                                                                                                                     | Continue Shopping                                                                                                                         |                         |                                | Subtotal                     |          | alculate<br>\$395.00 |
|                                                                                                                                                                     |                                                                                                                                           |                         |                                | Shipping                     |          | \$14.95              |
|                                                                                                                                                                     | Coupon Code: Apply                                                                                                                        |                         |                                | Tax<br>Total                 | \$40     | \$0.00<br>9.95       |
|                                                                                                                                                                     | Gift Certificate: Number: PIN: Apply                                                                                                      |                         |                                | 10101                        | ψ ι σ    | 0.00                 |
|                                                                                                                                                                     |                                                                                                                                           |                         |                                |                              |          |                      |
|                                                                                                                                                                     | Ship to<br>Zip/Postal<br>Code                                                                                                             |                         |                                |                              |          |                      |
|                                                                                                                                                                     | Ship to<br>Country United States                                                                                                          | i                       | T                              |                              |          |                      |
|                                                                                                                                                                     |                                                                                                                                           |                         |                                | Recalcula                    | te Emp   | oty Cart             |
|                                                                                                                                                                     | Any changes above should be verified by pressing 'Recalculate' before clicking on 'Checkout'.                                             |                         |                                |                              |          |                      |
|                                                                                                                                                                     |                                                                                                                                           |                         | Ordering Instructions          |                              |          |                      |
|                                                                                                                                                                     |                                                                                                                                           | Show me my si           | hopping cart every time I orde | r something.                 | Chec     | kout                 |
| 4                                                                                                                                                                   |                                                                                                                                           |                         |                                |                              | -        | ×                    |