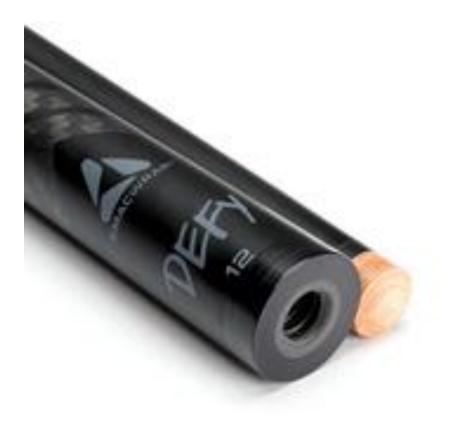

## http://www.mcdermottcue.com/defy-high-performance-carbon-shaft.php accessed 2/11/2020

| 🐐 Your Shopping Cart 🛛 🗙 🕂                                                                                                                                          |                                                                                                                                           |                         |                                |                              |          |                      |
|---------------------------------------------------------------------------------------------------------------------------------------------------------------------|-------------------------------------------------------------------------------------------------------------------------------------------|-------------------------|--------------------------------|------------------------------|----------|----------------------|
| $\leftrightarrow$ $\rightarrow$ <b>C</b> (i) Not secure   mcdermottcue.c                                                                                            | :om/shop/sc/order.cgi?rd=                                                                                                                 | 1&storeid=*1ea95b53f00d | 92161a70c4c7099f95baf8         | &sbid=SSMSB15814             | ☆ ◎      | 🥃 :                  |
| Limited time only!<br>Get free shipping on retail orders over \$125!*<br>"Must be USA address to qualify for free shipping. Free shipping is via UPS Ground only.   |                                                                                                                                           |                         |                                |                              |          |                      |
| Click here to Sign In                                                                                                                                               | Quantity                                                                                                                                  | Image                   | Name                           | SKU                          | Each     | Total                |
| Home<br>Gift Certificate<br>• New Customer?<br>Click here to Register<br>• Returning Customer?<br>Click here to Sign In<br>Shopping<br>GART<br>Shopping<br>Software | Remove<br>Update                                                                                                                          | A HE CO                 | Defy12 **PRE-ORD               | ER** defy12                  | \$395.00 | \$395.00             |
| SUFIWARE                                                                                                                                                            | Note: Thank you for pre-ordering the D<br>charged until your shaft enters final pro<br>when your shaft is ready to ship.<br>Choose Joint: |                         |                                | rs final production. We will |          |                      |
|                                                                                                                                                                     | Standard Tip: Navigator Automatic (Soft)                                                                                                  |                         |                                |                              |          |                      |
|                                                                                                                                                                     | Continue Shopping                                                                                                                         |                         |                                | Subtotal                     |          | alculate<br>\$395.00 |
|                                                                                                                                                                     |                                                                                                                                           |                         |                                | Shipping                     |          | \$14.95              |
|                                                                                                                                                                     | Coupon Code: Apply                                                                                                                        |                         |                                | Tax<br>Total                 | \$40     | \$0.00<br>9.95       |
|                                                                                                                                                                     | Gift Certificate: Number: PIN: Apply                                                                                                      |                         |                                | 10101                        | ψ ι σ    | 0.00                 |
|                                                                                                                                                                     |                                                                                                                                           |                         |                                |                              |          |                      |
|                                                                                                                                                                     | Ship to<br>Zip/Postal<br>Code                                                                                                             |                         |                                |                              |          |                      |
|                                                                                                                                                                     | Ship to<br>Country United States                                                                                                          | i                       | T                              |                              |          |                      |
|                                                                                                                                                                     |                                                                                                                                           |                         |                                | Recalcula                    | te Emp   | oty Cart             |
|                                                                                                                                                                     | Any changes above should be verified by pressing 'Recalculate' before clicking on 'Checkout'.                                             |                         |                                |                              |          |                      |
|                                                                                                                                                                     |                                                                                                                                           |                         | Ordering Instructions          |                              |          |                      |
|                                                                                                                                                                     |                                                                                                                                           | Show me my si           | hopping cart every time I orde | r something.                 | Chec     | kout                 |
| 4                                                                                                                                                                   |                                                                                                                                           |                         |                                |                              | -        | ×                    |