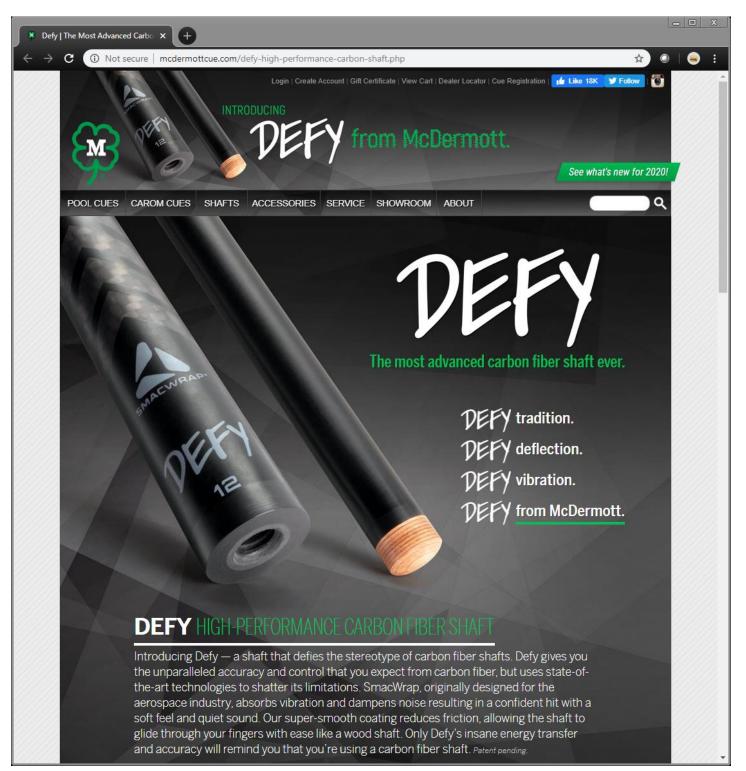

## http://www.mcdermottcue.com/defy-high-performance-carbon-shaft.php accessed 2/11/2020

| 🐐 Your Shopping Cart 🛛 🗙 🕂                                                                                                                                          |                                                                                                                                           |                         |                                |                              |          |                      |
|---------------------------------------------------------------------------------------------------------------------------------------------------------------------|-------------------------------------------------------------------------------------------------------------------------------------------|-------------------------|--------------------------------|------------------------------|----------|----------------------|
| $\leftrightarrow$ $\rightarrow$ <b>C</b> (i) Not secure   mcdermottcue.c                                                                                            | :om/shop/sc/order.cgi?rd=                                                                                                                 | 1&storeid=*1ea95b53f00d | 92161a70c4c7099f95baf8         | &sbid=SSMSB15814             | ☆ ◎      | 🥃 :                  |
| Limited time only!<br>Get free shipping on retail orders over \$125!*<br>"Must be USA address to qualify for free shipping. Free shipping is via UPS Ground only.   |                                                                                                                                           |                         |                                |                              |          |                      |
| Click here to Sign In                                                                                                                                               | Quantity                                                                                                                                  | Image                   | Name                           | SKU                          | Each     | Total                |
| Home<br>Gift Certificate<br>• New Customer?<br>Click here to Register<br>• Returning Customer?<br>Click here to Sign In<br>Shopping<br>GART<br>Shopping<br>Software | Remove<br>Update                                                                                                                          | A HE CO                 | Defy12 **PRE-ORD               | ER** defy12                  | \$395.00 | \$395.00             |
| SUFIWARE                                                                                                                                                            | Note: Thank you for pre-ordering the D<br>charged until your shaft enters final pro<br>when your shaft is ready to ship.<br>Choose Joint: |                         |                                | rs final production. We will |          |                      |
|                                                                                                                                                                     | Standard Tip: Navigator Automatic (Soft)                                                                                                  |                         |                                |                              |          |                      |
|                                                                                                                                                                     | Continue Shopping                                                                                                                         |                         |                                | Subtotal                     |          | alculate<br>\$395.00 |
|                                                                                                                                                                     |                                                                                                                                           |                         |                                | Shipping                     |          | \$14.95              |
|                                                                                                                                                                     | Coupon Code: Apply                                                                                                                        |                         |                                | Tax<br>Total                 | \$40     | \$0.00<br>9.95       |
|                                                                                                                                                                     | Gift Certificate: Number: PIN: Apply                                                                                                      |                         |                                | 10101                        | ψ ι σ    | 0.00                 |
|                                                                                                                                                                     |                                                                                                                                           |                         |                                |                              |          |                      |
|                                                                                                                                                                     | Ship to<br>Zip/Postal<br>Code                                                                                                             |                         |                                |                              |          |                      |
|                                                                                                                                                                     | Ship to<br>Country United States                                                                                                          | i                       | T                              |                              |          |                      |
|                                                                                                                                                                     |                                                                                                                                           |                         |                                | Recalcula                    | te Emp   | oty Cart             |
|                                                                                                                                                                     | Any changes above should be verified by pressing 'Recalculate' before clicking on 'Checkout'.                                             |                         |                                |                              |          |                      |
|                                                                                                                                                                     |                                                                                                                                           |                         | Ordering Instructions          |                              |          |                      |
|                                                                                                                                                                     |                                                                                                                                           | Show me my si           | hopping cart every time I orde | r something.                 | Chec     | kout                 |
| 4                                                                                                                                                                   |                                                                                                                                           |                         |                                |                              | -        | ×                    |