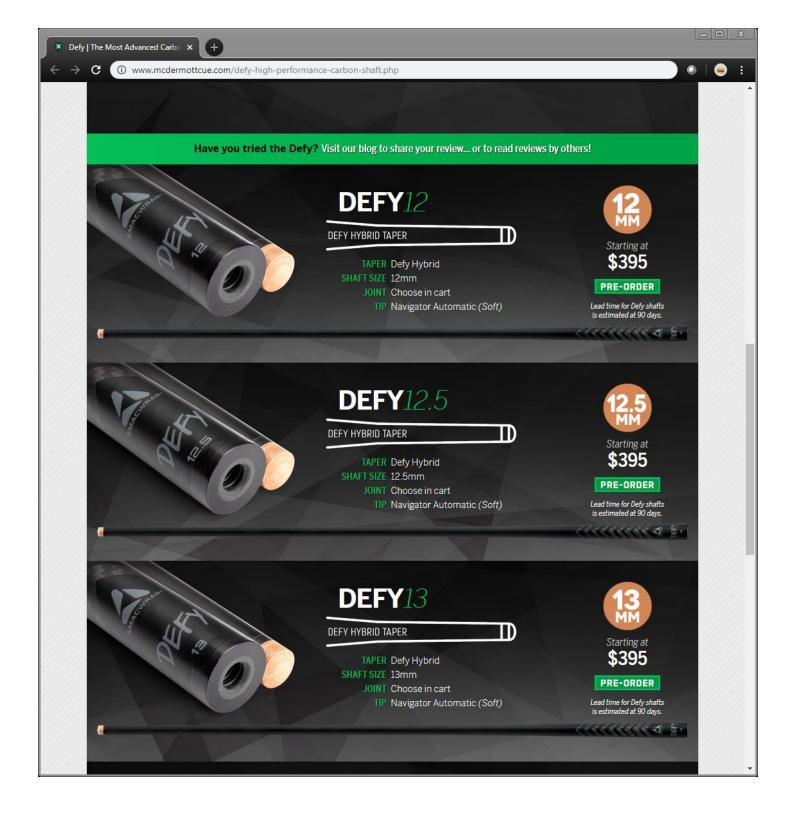

## http://www.mcdermottcue.com/defy-high-performance-carbon-shaft.php accessed 2/11/2020

| 🐐 Your Shopping Cart 🛛 🗙 🕂                                                                                                                                          |                                                                                                                                           |                         |                                |                              |          |                      |
|---------------------------------------------------------------------------------------------------------------------------------------------------------------------|-------------------------------------------------------------------------------------------------------------------------------------------|-------------------------|--------------------------------|------------------------------|----------|----------------------|
| $\leftrightarrow$ $\rightarrow$ <b>C</b> (i) Not secure   mcdermottcue.c                                                                                            | :om/shop/sc/order.cgi?rd=                                                                                                                 | 1&storeid=*1ea95b53f00d | 92161a70c4c7099f95baf8         | &sbid=SSMSB15814             | ☆ ◎      | 🥃 :                  |
| Limited time only!<br>Get free shipping on retail orders over \$125!*<br>"Must be USA address to qualify for free shipping. Free shipping is via UPS Ground only.   |                                                                                                                                           |                         |                                |                              |          |                      |
| Click here to Sign In                                                                                                                                               | Quantity                                                                                                                                  | Image                   | Name                           | SKU                          | Each     | Total                |
| Home<br>Gift Certificate<br>• New Customer?<br>Click here to Register<br>• Returning Customer?<br>Click here to Sign In<br>Shopping<br>GART<br>Shopping<br>Software | Remove<br>Update                                                                                                                          | A HE CO                 | Defy12 **PRE-ORD               | ER** defy12                  | \$395.00 | \$395.00             |
| SUFIWARE                                                                                                                                                            | Note: Thank you for pre-ordering the D<br>charged until your shaft enters final pro<br>when your shaft is ready to ship.<br>Choose Joint: |                         |                                | rs final production. We will |          |                      |
|                                                                                                                                                                     | Standard Tip: Navigator Automatic (Soft)                                                                                                  |                         |                                |                              |          |                      |
|                                                                                                                                                                     | Continue Shopping                                                                                                                         |                         |                                | Subtotal                     |          | alculate<br>\$395.00 |
|                                                                                                                                                                     |                                                                                                                                           |                         |                                | Shipping                     |          | \$14.95              |
|                                                                                                                                                                     | Coupon Code: Apply                                                                                                                        |                         |                                | Tax<br>Total                 | \$40     | \$0.00<br>9.95       |
|                                                                                                                                                                     | Gift Certificate: Number: PIN: Apply                                                                                                      |                         |                                | 10101                        | ψ ι σ    | 0.00                 |
|                                                                                                                                                                     |                                                                                                                                           |                         |                                |                              |          |                      |
|                                                                                                                                                                     | Ship to<br>Zip/Postal<br>Code                                                                                                             |                         |                                |                              |          |                      |
|                                                                                                                                                                     | Ship to<br>Country United States                                                                                                          | i                       | T                              |                              |          |                      |
|                                                                                                                                                                     |                                                                                                                                           |                         |                                | Recalcula                    | te Emp   | oty Cart             |
|                                                                                                                                                                     | Any changes above should be verified by pressing 'Recalculate' before clicking on 'Checkout'.                                             |                         |                                |                              |          |                      |
|                                                                                                                                                                     |                                                                                                                                           |                         | Ordering Instructions          |                              |          |                      |
|                                                                                                                                                                     |                                                                                                                                           | Show me my si           | hopping cart every time I orde | r something.                 | Chec     | kout                 |
| 4                                                                                                                                                                   |                                                                                                                                           |                         |                                |                              | -        | ×                    |