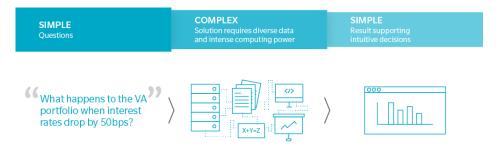

#### **OLIVER WYMAN**

but the process to generate and deliver the answers is typically cumbersome. A simple ad-hoc question could easily occupy an analyst for days. At the same time, many modern products are market sensitive and markets move every day.

Our platform can answer business questions in minutes or hours as opposed to days or weeks and obviates the need for the technical intermediary so a last-minute question before the markets open the next morning can be answered at 10 pm at night. Or, if arriving at a decision took longer than anticipated and information got stale as a result, refreshing that same analysis for the latest market conditions can be accomplished in minutes or hours to make sure decisions reflect the latest available information.