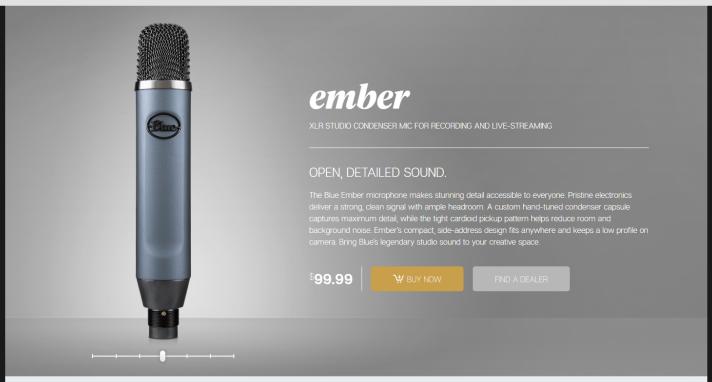

#### **Behind the Mic**

Featuring our custom hand-tuned condenser capsule, Ember captures stunning detail and is ideal for recording music for online distribution through SoundCloud® and capturing professional sound for YouTube® videos. It's also your secret weapon for broadcasting, podcasting and live-streaming.

#### **Inside the Sound**

Ember's precise cardioid polar pattern and custom-designed phantom power circuitry ensure remarkably consistent frequency response with ultra-low noise for a rich, smooth vocal sound. Clean, high-output gain ensures impressive headroom for up-front instruments and commanding vocals.

## Sleek, Low-Profile Design

Ember's compact, side-address design makes it easy to position in tight spaces—since it picks up sound from the front of the mic instead of the end, you can easily sneak it in anywhere. And Ember's sleek form factor keeps a low profile on camera, making it ideal for streamers and video creators.

### **Product Features**

Hand-tuned condenser capsule delivers open, detailed sound

Premium, high-output electronics for maximum clarity and headroom

Cardioid polar pattern with excellent off-axis noise rejection

Compact side-address design fits anywhere and looks great on camera

Works great with home studio audio interfaces