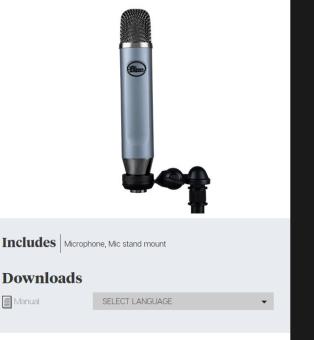

Compact side-address design fits anywhere and looks great on camera

Works great with home studio audio interfaces

### SUGGESTED APPLICATIONS

Ember
Recording Vocals and Guitar with
Blue's Ember XLR Studio Condense

Manual