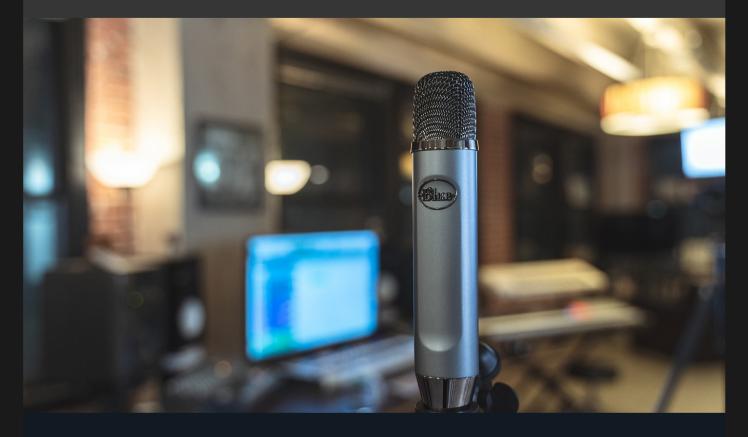

## Sleek, Low-Profile Design

Ember's compact, side-address design makes it easy to position in tight spaces—since it picks up sound from the front of the mic instead of the end, you can easily sneak it in anywhere. And Ember's sleek form factor keeps a low profile on camera, making it ideal for streamers and video creators.

Compact side-address design fits anywhere and looks great on camera

Works great with home studio audio interfaces