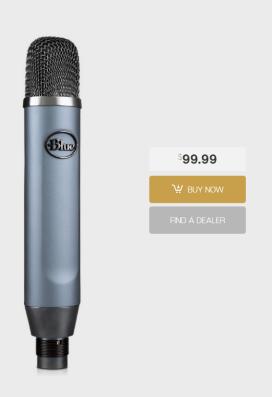

#### **Behind the Mic**

Featuring our custom hand-tuned condenser capsule, Ember captures stunning detail and is ideal for recording music for online distribution through SoundCloud® and capturing professional sound for YouTube® videos. It's also your secret weapon for broadcasting, podcasting and live-streaming.

#### **Inside the Sound**

Ember's precise cardioid polar pattern and custom-designed phantom power circuitry ensure remarkably consistent frequency response with ultra-low noise for a rich, smooth vocal sound. Clean, high-output gain ensures impressive headroom for up-front instruments and commanding vocals.

## Sleek, Low-Profile Design

Ember's compact, side-address design makes it easy to position in tight spaces—since it picks up sound from the front of the mic instead of the end, you can easily sneak it in anywhere. And Ember's sleek form factor keeps a low profile on camera, making it ideal for streamers and video creators.