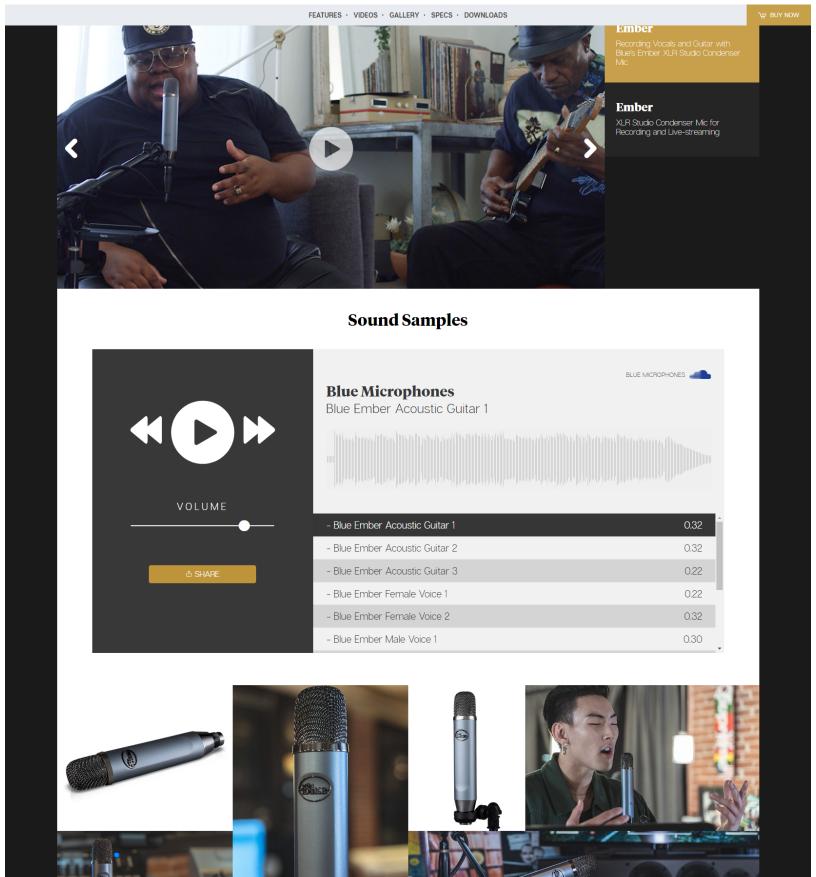

### SUGGESTED APPLICATIONS

Ember
Recording Vocals and Guitar with
Blue's Ember XLR Studio Condense

Manual