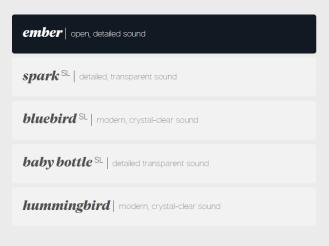

# All in the family

Blue's Essential Series brings distinct tonal characteristics to your studio, allowing you to pair each voice and instrument with its perfect microphone counterpart. Check out each mic to build a mic locker any studio would envy.

## All in the family

Blue's Essential Series brings distinct tonal characteristics to your studio, allowing you to pair each voice and instrument with its perfect microphone counterpart. Check out each mic to build a mic locker any studio would envy.