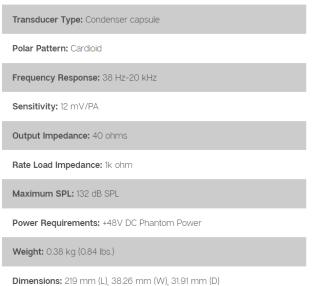

for streamers and video creators.



"

the Blue Ember mic's sound blew me away.

-Gadgeteer

Document title: Blue - Ember

Capture URL: https://www.bluedesigns.com/products/ember/ Capture timestamp (UTC): Fri, 10 Jan 2020 17:53:15 GMT

## the Blue Ember mic's sound blew me away.

### -Gadgeteer





### **Product Features**

Hand-tuned condenser capsule delivers open, detailed sound

Premium, high-output electronics for maximum clarity and headroom

Cardioid polar pattern with excellent off-axis noise rejection

Compact side-address design fits anywhere and looks great on camera

Works great with home studio audio interfaces

### SUGGESTED APPLICATIONS



















Ember
Recording Vocals and Guitar with
Blue's Ember XLR Studio Condense





Manual



# **Technical Specifications**





# All in the family

Blue's Essential Series brings distinct tonal characteristics to your studio, allowing you to pair each voice and instrument with its perfect microphone counterpart. Check out each mic to build a mic locker any studio would envy.





## All in the family

Blue's Essential Series brings distinct tonal characteristics to your studio, allowing you to pair each voice and instrument with its perfect microphone counterpart. Check out each mic to build a mic locker any studio would envy.