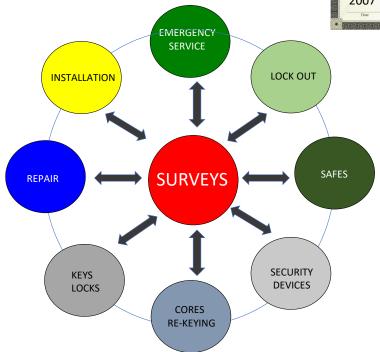

# LOCKSMITHS DO MORE THAN KEYS AND LOCKS

- SITE SURVEYS OF ALL AREAS, FIXTURES, DOORS, OPENINGS, REQUIRING LOCKS
- INSTALL/SERVICE ALL LOCKS IN NEW DOORS, ROLL UPS, GATES, SAFES
- REPAIR AND/OR REPLACE EXISTING MECHANICAL LOCKS, CORES
- PROVIDE CONTINUING LOCK SERVICE AS REQUIRED
- PROVIDE 24/7 EMERGENCY SERVICE ON LOCKS AND LOCKOUTS
- CUT KEYS OF ALL TYPES
- RE-KEYING, MASTER KEYING, KEY MANAGEMENT
- CABINET, DRAWER, SHOWCASE AND FIXTURE LOCKS
- ELECTRONIC LOCK AND SECURITY DEVICE INSTALLATIONS
- INSTALL AND REPAIR SAFES