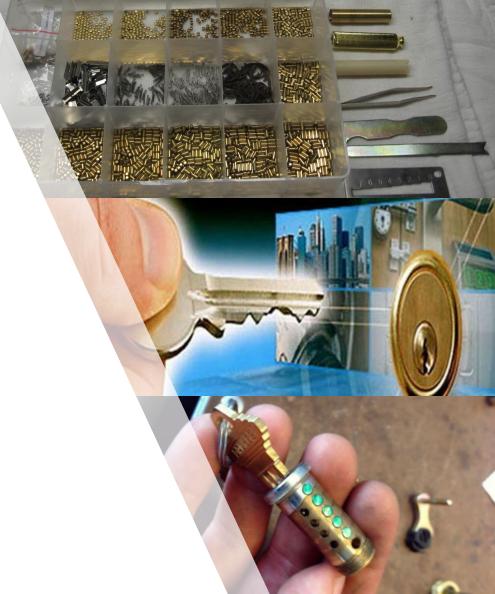

# LOCKSMITHS DO MORE THAN KEYS AND LOCKS

- SITE SURVEYS OF ALL AREAS, FIXTURES, DOORS, OPENINGS, REQUIRING LOCKS
- INSTALL/SERVICE ALL LOCKS IN NEW DOORS, ROLL UPS, GATES, SAFES
- REPAIR AND/OR REPLACE EXISTING MECHANICAL LOCKS, CORES
- PROVIDE CONTINUING LOCK SERVICE AS REQUIRED
- PROVIDE 24/7 EMERGENCY SERVICE ON LOCKS AND LOCKOUTS
- CUT KEYS OF ALL TYPES
- RE-KEYING, MASTER KEYING, KEY MANAGEMENT
- CABINET, DRAWER, SHOWCASE AND FIXTURE LOCKS
- ELECTRONIC LOCK AND SECURITY DEVICE INSTALLATIONS
- INSTALL AND REPAIR SAFES

- Our locksmiths cover one or multiple sites.
- We educate them on the Scope of Work with illustrated checklists prior to visiting your site(s).
- Checklist in hand, our locksmiths report number of locks, type, cores, keyways, etc. and any anomalies different from the checklist, with photos and specs
- From their report, we prepare a Bill of Material per site and send all components directly to the locksmith along with illustrated instructions for repair or installation; often with a video if a complex procedure.
- We get back a full report from our locksmiths upon job completion with photos.
- The customer is walked through the installation or repair before having them complete the sign off sheet.
- Every item on the sheet is covered- courteous service, complete explanation of work performed, attention to detail of work performed including clean up, warranty.
- Emergency service phone numbers are given to the customer.

## Our Lock SERVICES- Roll Out, Repair, Replace, Retrofit

- Showcase, Cabinet & Drawer Locks
- Interior and Exterior Door Locks
- Safe Locks
- Gate, Roll Up and Security Alarmed Doors
- Electronic Locks
- Biometric and Combination Locks
- Padlock and Locker Locks
- Kiosk Locks