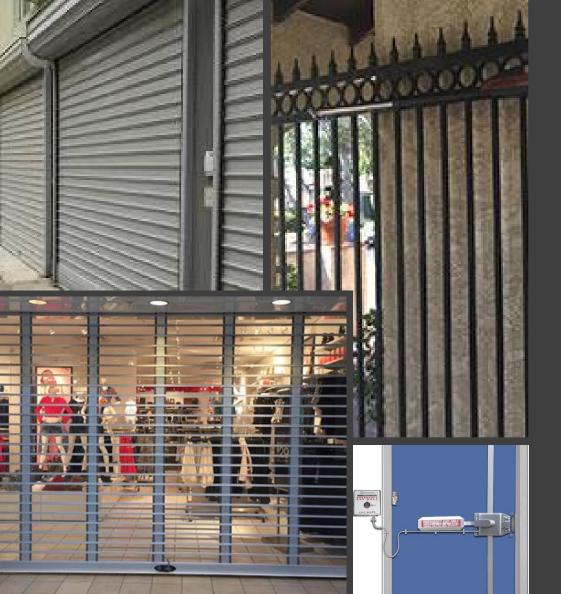

# Exit Door, Roll Up Door and Gates Services

- N.A.L.S. Can install and repair rolling doors, rolling gates, fixed gates and overhead door products. Our service quickly and efficiently resolves all point-of-entrance security issues to protect your facility.
- Ask about our Preventive Maintenance Programs-
- Increases operational efficiency, safety and reliability
- Extends the useful life of your equipment
- Reduces the likelihood of equipment malfunction
- Decreases expensive downtime
- Offers priority scheduling for service
- Establishes relationships with our professional technicians