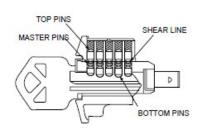

There are locksmiths, certified locksmiths and master locksmiths, the same holds true with installers- not all have the same training. Like any profession, there are specialists- experts in what they do. The **N.A.L.S.** service organization understands skill sets and abilities- our professionals do the job once and do it right; that is the **N.A.L.S.** difference.