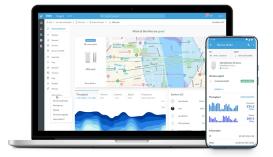

## Works with UNMS Network Controller

- Manage your networks from a single control plane
- Intuitive and robust configuration, control and monitoring
- Remote firmware upgrade
- Automatic client shaping
- Customer billing

And much more →