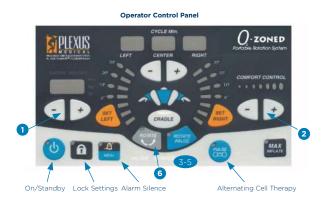

## **Special Features:**

- Press **ROTATE PAUSE** to temporarily pause. Press again to turn off pause.
- Press **CRADLE** to help re-position patient in the center of the mattress.
- Press **MAX INFLATE** to rapidly create a firm mattress surface.
- Press **PULSE** to activate alternating pressure therapy.
- **CPR DEFLATE**: Turn and pull to disconnect hose at the side of control unit for rapid deflation.

- Enter patient's weight: Press +/- keys at left of pump to set.
- Adjust comfort control based upon patient's comfort, and if additional support is needed. Press +/- key at right of pump to set.
- Set center position hold/dwell time: Press +/- keys at center of pump to set.
- Set left turn angle and hold/dwell time: Press SET LEFT button until proper turn angle is indicated by light. While numerals are still blinking, press +/- buttons to set dwell time.
- Set right turn angle and hold/dwell time: Press SET RIGHT, then +/- buttons as in #3 above.
- **6** Press Rotate to initiate the turn.