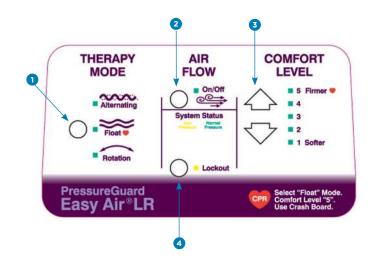

## SPANAMERICA PRESSURE GUARD EASY AIR<sup>®</sup> LR agiliti

LOW AIR-LOSS, ALTERNATING PRESSURE AND ROTATION MATTRESS

**CPR:** Select FLOAT mode, comfort level 5 and utilize crash board.

**Head of bed elevation above 30:** To minimize risk of patient falls, always choose alternating or float mode if head of bed is elevated above 30 degrees.

- **1 Therapy Mode:** Pressing button will toggle between the following therapy mode options:
  - Alternating: Provides cyclical tissue loading and unloading.
  - Float: Maintains a chosen pressure despite changes to patient position.
  - **Rotation:** Gentle turning in left/center/right pattern.
- 2 Air Flow: Provides microclimate management (low air-loss).
- 3 **Comfort Level:** Start in lowest setting and adjust for comfort.
- Lock Out: Press and hold for 4 seconds to engage/disengage.