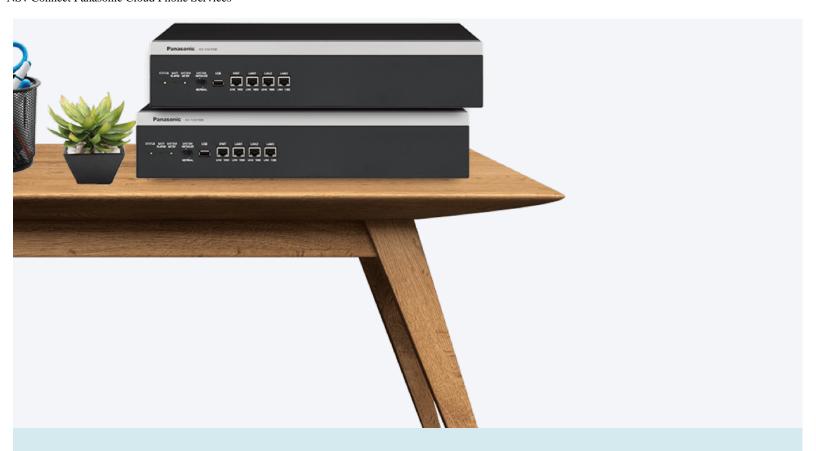

### **NSv Connect SIP Trunks**

#### Connect your on-site PBX to the cloud

Eliminate fixed line costs and unlock advanced features in your on-site unified communications servers with a SIP trunk line. Connecting your local PBX server to the cloud makes it easier and less expensive to add users, support collaboration and improve disaster recovery.