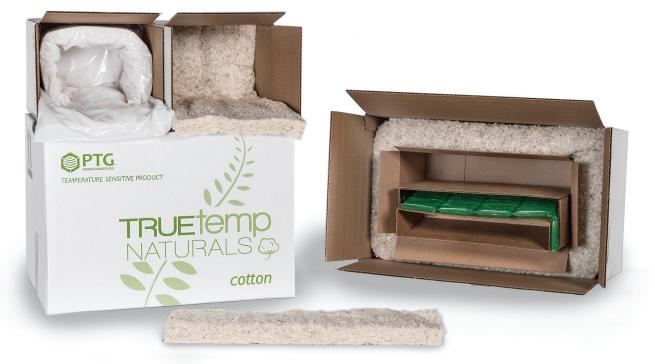

## TRUE<sup>†</sup>emp<sup>™</sup> NATURALS-COTTON DELIVERS ON A PROMISE TO THE EARTH

**TRUE**<sup>†</sup>CMP<sup>™</sup> Naturals Cotton is biodegradable, compatible packaging which meets a new level of sustainability and dovetails with the complexities of cold chain delivery of life-saving products.

- PTG is devoted to lead a new generation in the use of sustainable materials
- PTG design and test engineers are prepared to meet the challenges the industry faces in global reductions of disposables