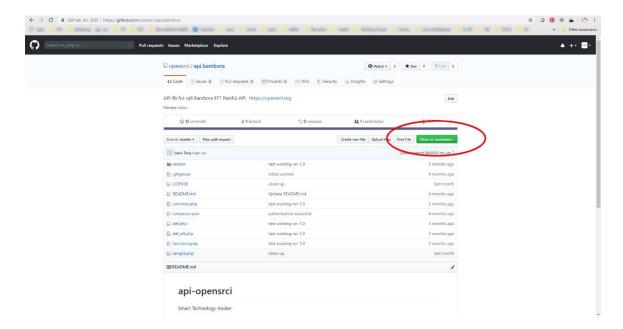

The following is the screenshot of the web page:

The website of OPENSRCI offers visitors free of charge download/clone for the source codes as the products (button showing in red circle):