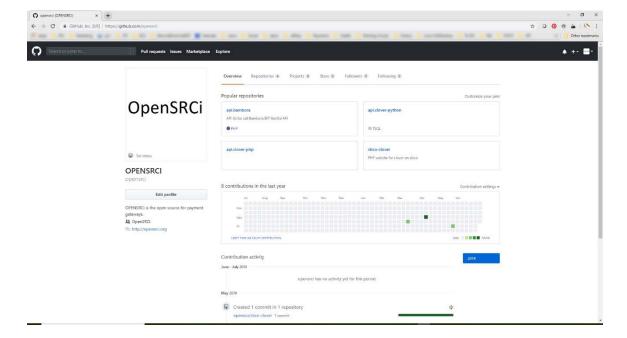

## Statement of Use

Re: SN 88162232: OPENSRCI

The OPENSRCI is in use as a repository at open source publication site github.com:

https://github.com/opensrci

Currently, there are 4 repositories in live to offer opensource APIs for gateways.

Another URL (website address) is also publicly accessible via <a href="http://opensrci.org">http://opensrci.org</a> and it will be redirected to <a href="https://github.com/opensrci">https://github.com/opensrci</a>.