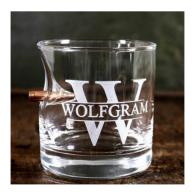

Pint - "Bulletproof" Beer Glass with Real Bullet 16oz from \$ 24.99

Army Sniper Association from \$ 17.00

BenShot Wine Glass 15oz of Freedom from \$ 19.99

Custom Etched "Bulletproof" Rocks Glass 11.0oz from \$ 29.99