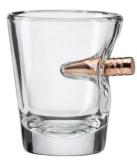

## "Bulletproof" Glasses

The original bulletproof shot glasses from BenShot. We are a father and son team designing and making glasses out of a glass workshop in Wisconsin.

Made in the USA. Cheers!

"Bulletproof" Shot glass 2 oz from \$ 14.99