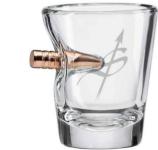

## "Bulletproof" Glasses

The original bulletproof shot glasses from BenShot. We are a father and son team designing and making glasses out of a glass workshop in Wisconsin.

Made in the USA. Cheers!

"Bulletproof" Shot glass 2 oz from \$ 14.99