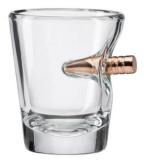

## "Bulletproof" Glasses

The original bulletproof shot glasses from BenShot. We are a father and son team designing and making glasses out of a glass workshop in Wisconsin.

Made in the USA. Cheers!

"Bulletproof" Shot glass 2 oz from \$ 14.99