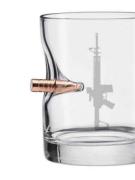

Patriotic Pint "Bulletproof" Beer Glass with Real Bullet 16oz from \$ 29.99

Bulletproof Decanter

\$ 39.99 Custom Etched AR15 "Bulletproof" Glass from \$ 19.99