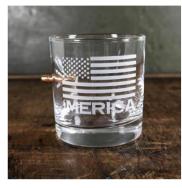

"Bulletproof" Rocks Glass with Real Bullet 11.0oz from \$ 19.99

'Merica Bullet Rocks Glass 11.0oz from \$ 24.99

'Merica Bullet Shot Glass 2oz from \$ 17.76

Thin Red Line Bullet Rocks Glass 11.0oz from \$ 24.99