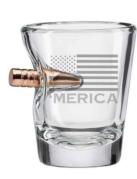

"Bulletproof" Rocks Glass with Real Bullet 11.0oz from \$ 19.99

'Merica Bullet Rocks Glass 11.0oz from \$ 24.99

'Merica Bullet Shot Glass 2oz from \$ 17.76

Thin Red Line Bullet Rocks Glass 11.0oz from \$ 24.99