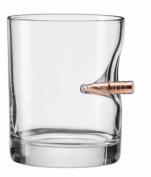

"Bulletproof" Rocks Glass with Real Bullet 11.0oz from \$ 19.99

'Merica Bullet Rocks Glass 11.0oz from \$ 24.99

'Merica Bullet Shot Glass 2oz from \$ 17.76

Thin Red Line Bullet Rocks Glass 11.0oz from \$ 24.99