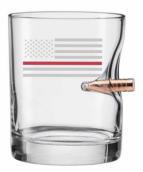

"Bulletproof" Rocks Glass with Real Bullet 11.0oz from \$ 19.99

'Merica Bullet Rocks Glass 11.0oz from \$ 24.99

'Merica Bullet Shot Glass 2oz from \$ 17.76

Thin Red Line Bullet Rocks Glass 11.0oz from \$ 24.99