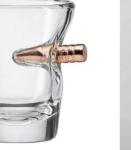

## "Bulletproof" Glasses

The original bulletproof shot glasses from BenShot. We are a father and son team designing and making glasses out of a glass workshop in Wisconsin.

Made in the USA. Cheers!

"Bulletproof" Shot glass 2 oz from \$ 14.99