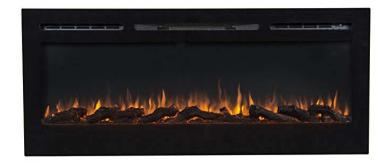

## Touchstone Fury 50" Recessed Electric Fireplace, Wall Mounted & In-wall Electric Heater, Remote Control, 750-1500W, 1 Year Warranty

by Touchstone Be the first to review this item

Price: \$339.00 & FREE Shipping

Get \$50 off instantly: Pay \$289.00 upon approval for the Amazon Rewards Visa Card.

- The Fury 50 inch Electric Fireplace is a 50" x 21.5" x 5.5" size design that can be recessed in a wall or mounted on a wall. Its perfect for the basement, living room, family room or office, where some heat and elegance is needed. It has a 1500W heater which will add supplemental heat to a room up to 400 square ft., and works with a 120V connection. It also features a 1 year factory warranty.
- COLORS and HEARTH OPTIONS: The Fury comes with crystals and a logset, so you can choose if you like the more modern look of the logs or the contemporary appeal of a crystal hearth. The fireplace has 3 flame combinations, with orange, blue and orange/blue. The realistic flame design is a value at this pricepoint. The built-in timer lets you run the fireplaces for 1 to 8 hours with an auto shut off after the timer expires. The flame has 5 intensity settings, from a low-key ember to bolder full fla
- TWO HEAT SETTINGS: The Fury has a heater with a 750W and 1500W setting, so it works with different size rooms, and different temperatures during the year. While the Fury isn't designed to be the only heat in your house, it will raise the temperature of a room on cool evening, or make a room cozy on a winter night. The direct heat brings the temperature of the room up quickly.
- WALL MOUNT OR RECESS: Wall mounted or in-wall recessed mounting is available with the Fury. The heater's blower is just above the flame display. We recommend mounting a flat screen TV at least 12 inches above the Fury fireplace. The flame display is actually cool to the touch, so no worries about small hands reaching up to touch the fireplace.
- SAFE FIREPLACE: This fireplace has a LED flame, so its cool to the touch. There is no gas, propane, gel cans or ethanol needed. No venting or chimneys are required. The Fury is designed for in-wall installation, so there it can safely be placed in your wall thanks to the ventless design.