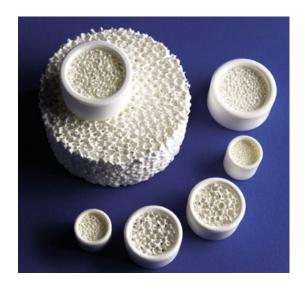

### **FILTERS**

SELEE has the right ceramic filter composition for any metal you may pour in your investment foundry.

Custom made for your specific application, our investment casting filters can be supplied in a wide range of sizes and shapes.

# **SELEE MATRIX FILTERS®**

Announcing SELEE's newest addition to the SELEE® Lattice Filters™ family----SELEE MATRIX FILTERS®

Matrix<sup>™</sup> is an additive manufacturing process for making engineered structures in high temperature molten metal filtration.

Advantages of SELEE® Matrix™ Filter Technology:

- Significantly improved structural integrity compared to ceramic foam.
- Elimination of hollow struts in reticulate foam

structure.

• Elimination of loose filter fragments in the shell after auto-claving.