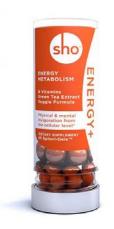

## **Continue with sho Supplement Refills**

sho ENERGY+ Refill: 60 Veggie Spheri-

Gels | \$ 29.95

SHOP

sho BALANCE Refill: 60 Veggie Spheri-

Gels

| \$ 29.95

SHOP