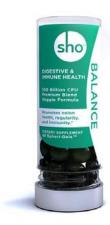

## **Continue with sho Supplement Refills**

sho ENERGY+ Refill: 60 Veggie Spheri-

Gels | \$ 29.95

SHOP

sho BALANCE Refill: 60 Veggie Spheri-

Gels

| \$ 29.95

SHOP