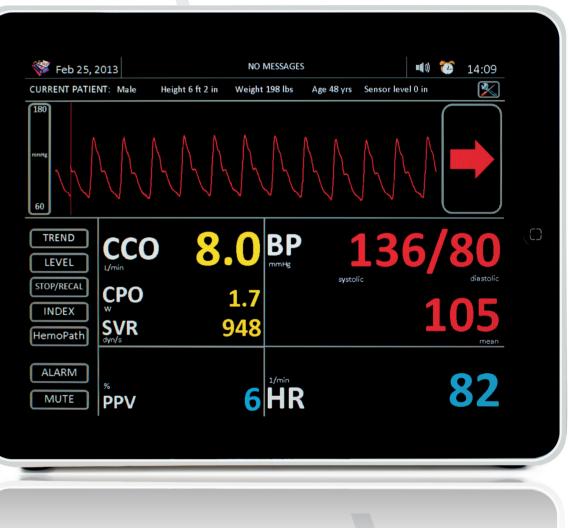

## TL-400 Hemopath

Non-invasive continuous radial arterial blood pressure and advanced hemodynamics

As Accurate as an A-line – As Easy as a Cuff

J Clin Monit Comput 2013 Wagner et al: Radial artery applanation tonometry for continuous noninvasive cardiac output measurement: A comparison with intermittent pulmonary artery thermodilution in patients after cardiothoracic surgery. Crit Care Med 2015