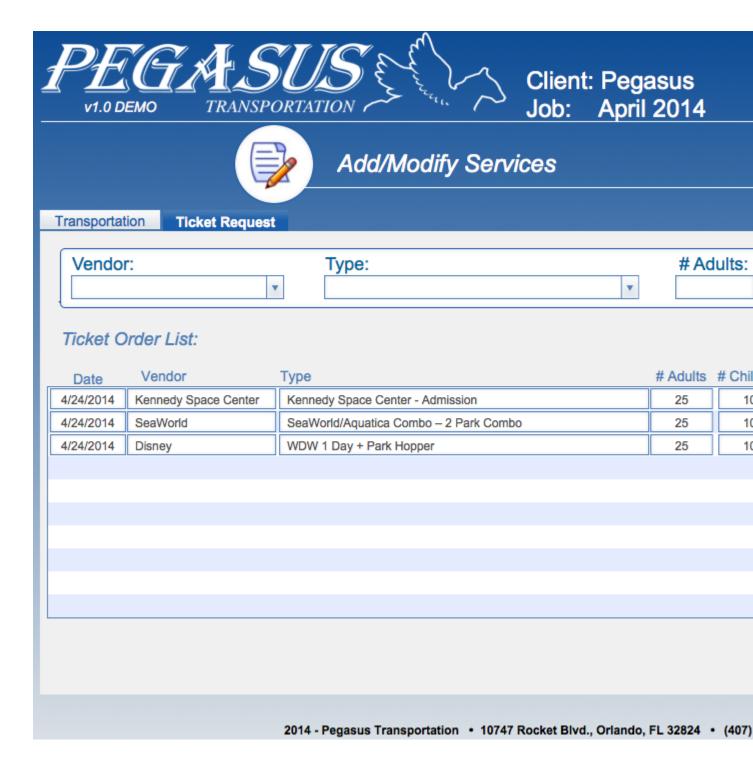

# **Add/Modify Services**

Tickets? Transportation? With WINGS you can request tickets, request changes in transportation, and make sure you get the most out of your time with us.