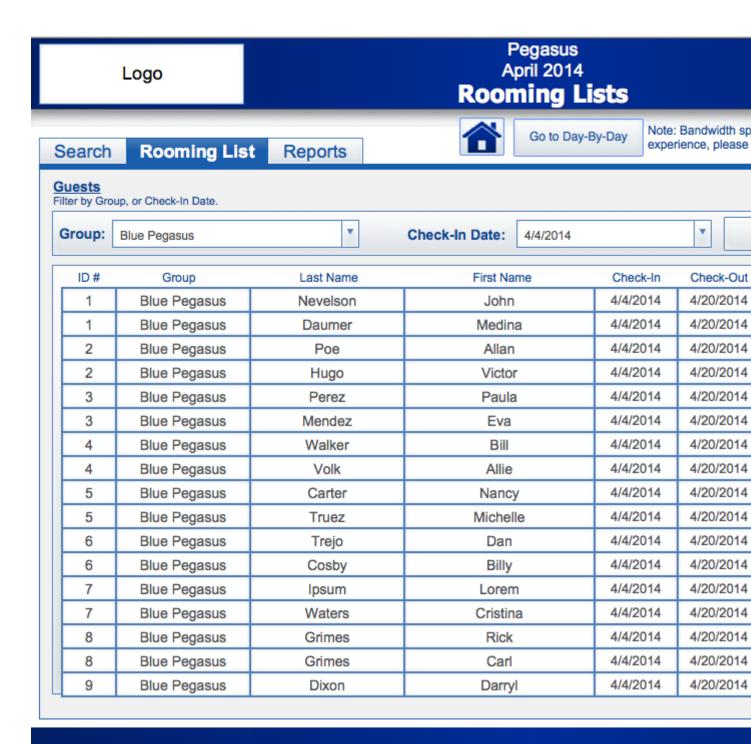

# **Rooming Lists**

Make sure you know where each group in your party is staying, or check by an individual person.

Logo

#### Pegasus April 2014 **Rooming Lists**