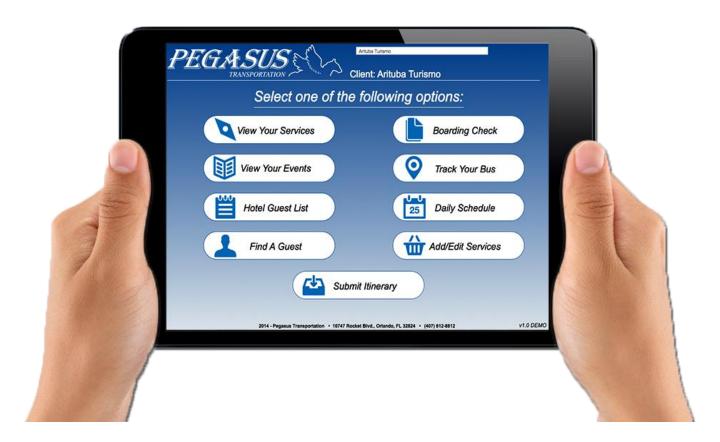

WINGS, our new interactive system, is putting the group travel experience in your hands through your smartphone or tablet. With this new system you can:

- Track your services and transportation in real-time
- Create notes about upcoming events
- See our recommended highlights
- Add/Modify your services
- See menus for your dining experience
- Make sure your group is all there with boarding checks
- And More!

### **View Your Transportation Services**

With WINGS you can view all your transportation services together, to give you a mobile view of where you will be going.

# **Boarding Check**

With you smartphone / tablet and a special QR code generated for each passenger, you can check to make sure your group is all in one place, together.

Client: Pegasus Job: April 2014

### **Events**

Make sure you are on time and know what's going on. Our events tab will show you your upcoming events, menus (for dining experiences), and highlights about what's to come.

# **Add/Modify Services**

Tickets? Transportation? With WINGS you can request tickets, request changes in transportation, and make sure you get the most out of your time with us.