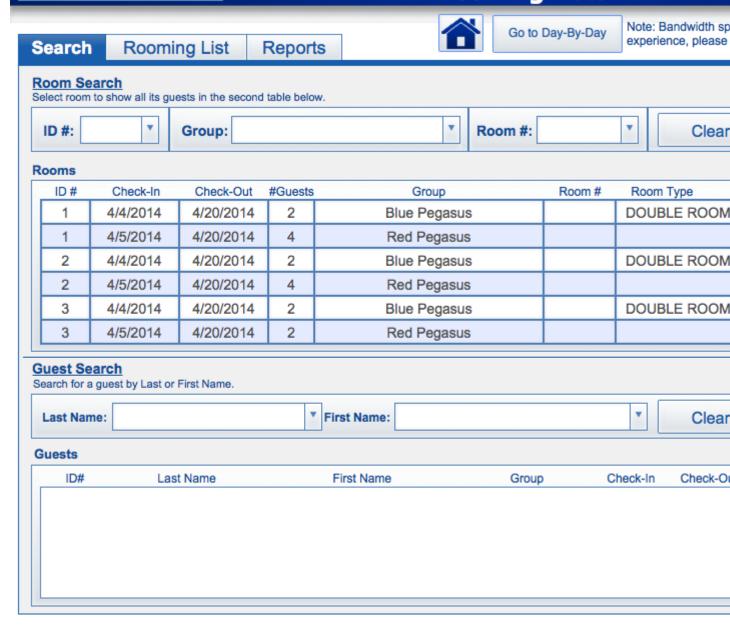

# **Rooming Lists**

Make sure you know where each group in your party is staying, or check by an individual person.

Logo

#### Pegasus April 2014 **Rooming Lists**