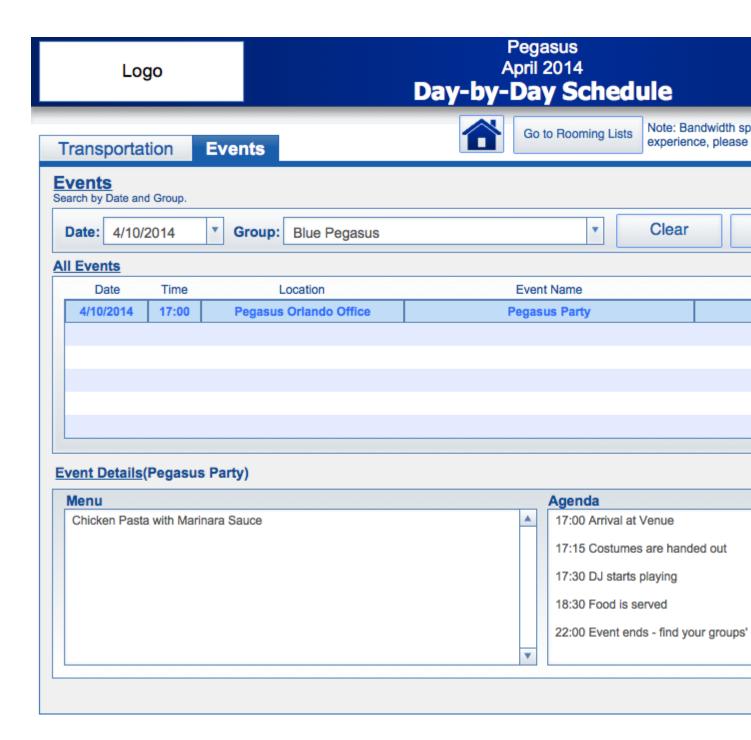

### **Events**

Make sure you are on time and know what's going on. Our events tab will show you your upcoming events, menus (for dining experiences), and highlights about what's to come.