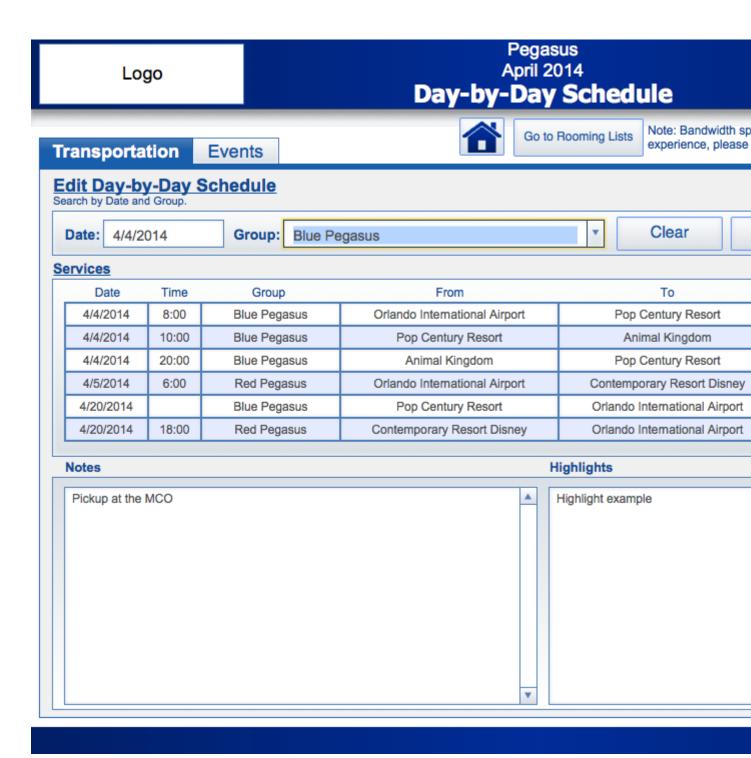

### **View Your Transportation Services**

With WINGS you can view all your transportation services together, to give you a mobile view of where you will be going.