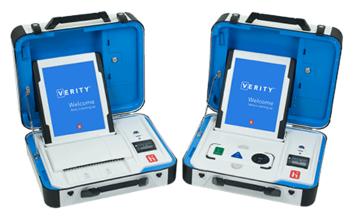

In the polling place. Voters scan their paper ballots on the Verity Scan digital scanning device. Voters with disabilities mark their ballots on the accessible Verity Touch Writer ballot marking device; then scan them, along other voters' ballots, using Verity Scan. The two devices share a common 'convertible' hardware platform, meaning if your needs change, you save money by repurposing existing devices.