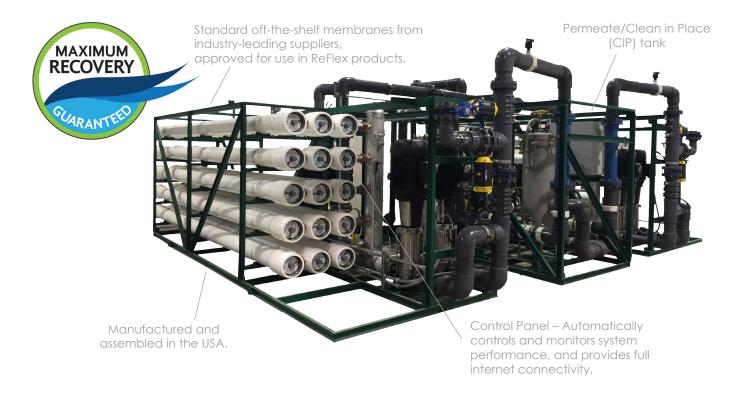

## **ReFlex™ Reverse Osmosis**

High efficiency water treatment and brine concentration for industrial applications, agricultural supply and wastewater reuse and concentration applications. ReFlex<sup>™</sup> RO means: Guaranteed Maximum Recovery of up to 98% plus unmatched energy savings, reliability and flexibility.

## **Engineering Services**

After a water test and analysis the Desalitech team will design and engineer a ReFlex RO water treatment unit tailored to your facilities requirements. From 50 to 900 gallons per minute and a variety of applications, Desalitech is able to provide high quality water treatment engineering solutions.