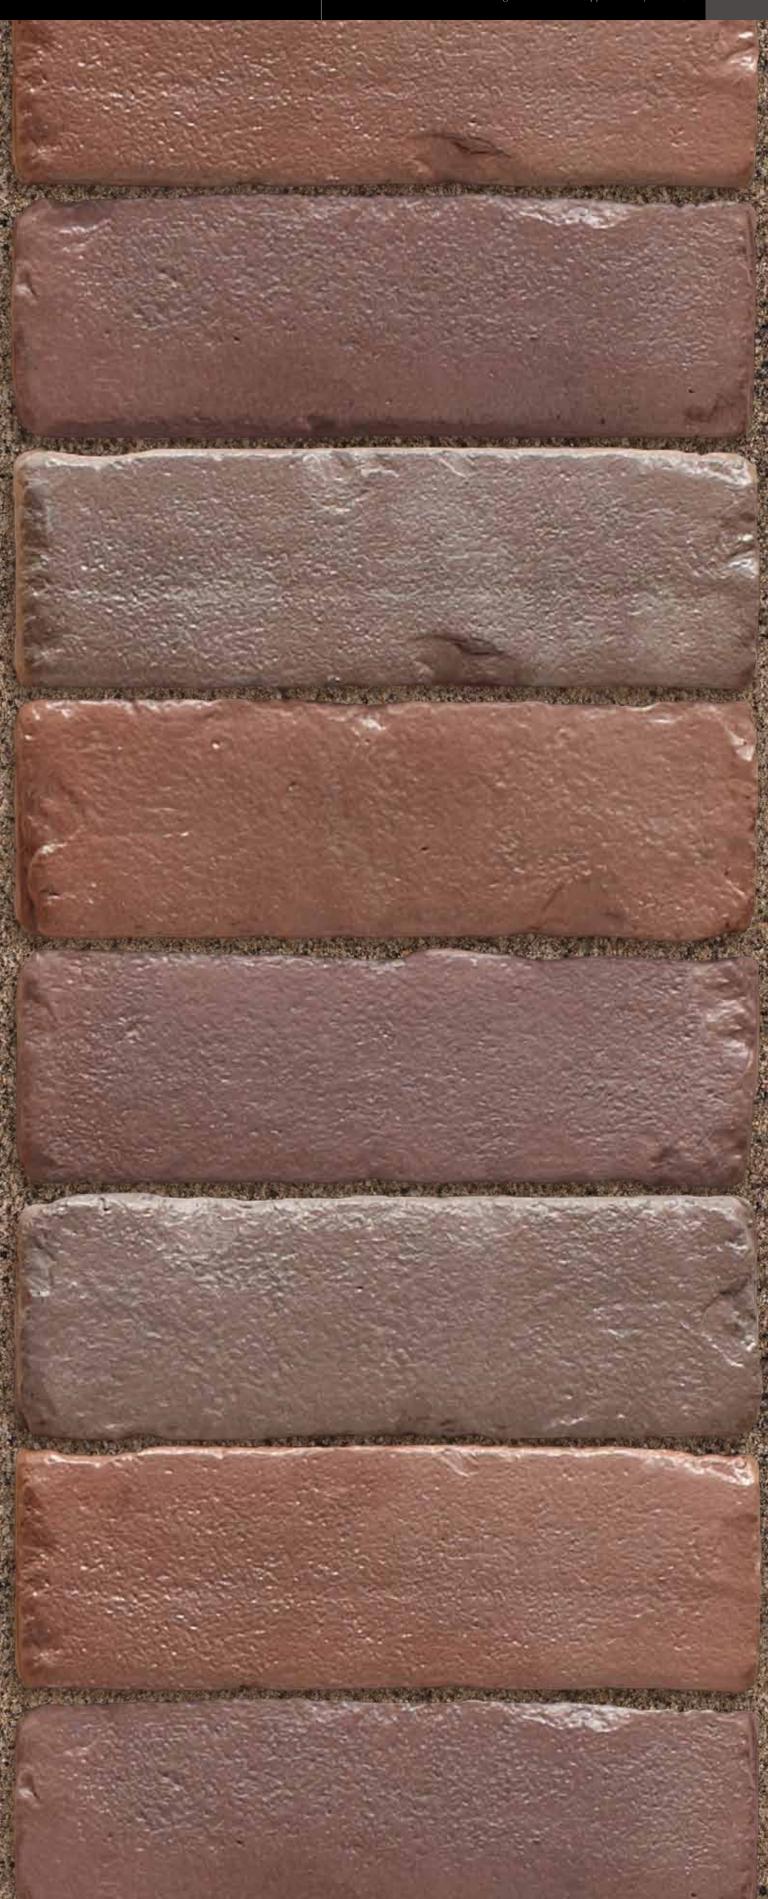

# COPTHORNE®

### Burgundy Red / Burnt Clay / Old Oak

The Uvision<sup>™</sup> System by Unilock is designed to help you envision your Unilock project by enabling you to compare product scale, texture and color. Because paper and ink may change over time, Unilock cannot guarantee accuracy of these sample sheets. Always refer to actual product samples when making a final decision. Best viewed from a distance greater than 3 feet (approximately 1 meter).