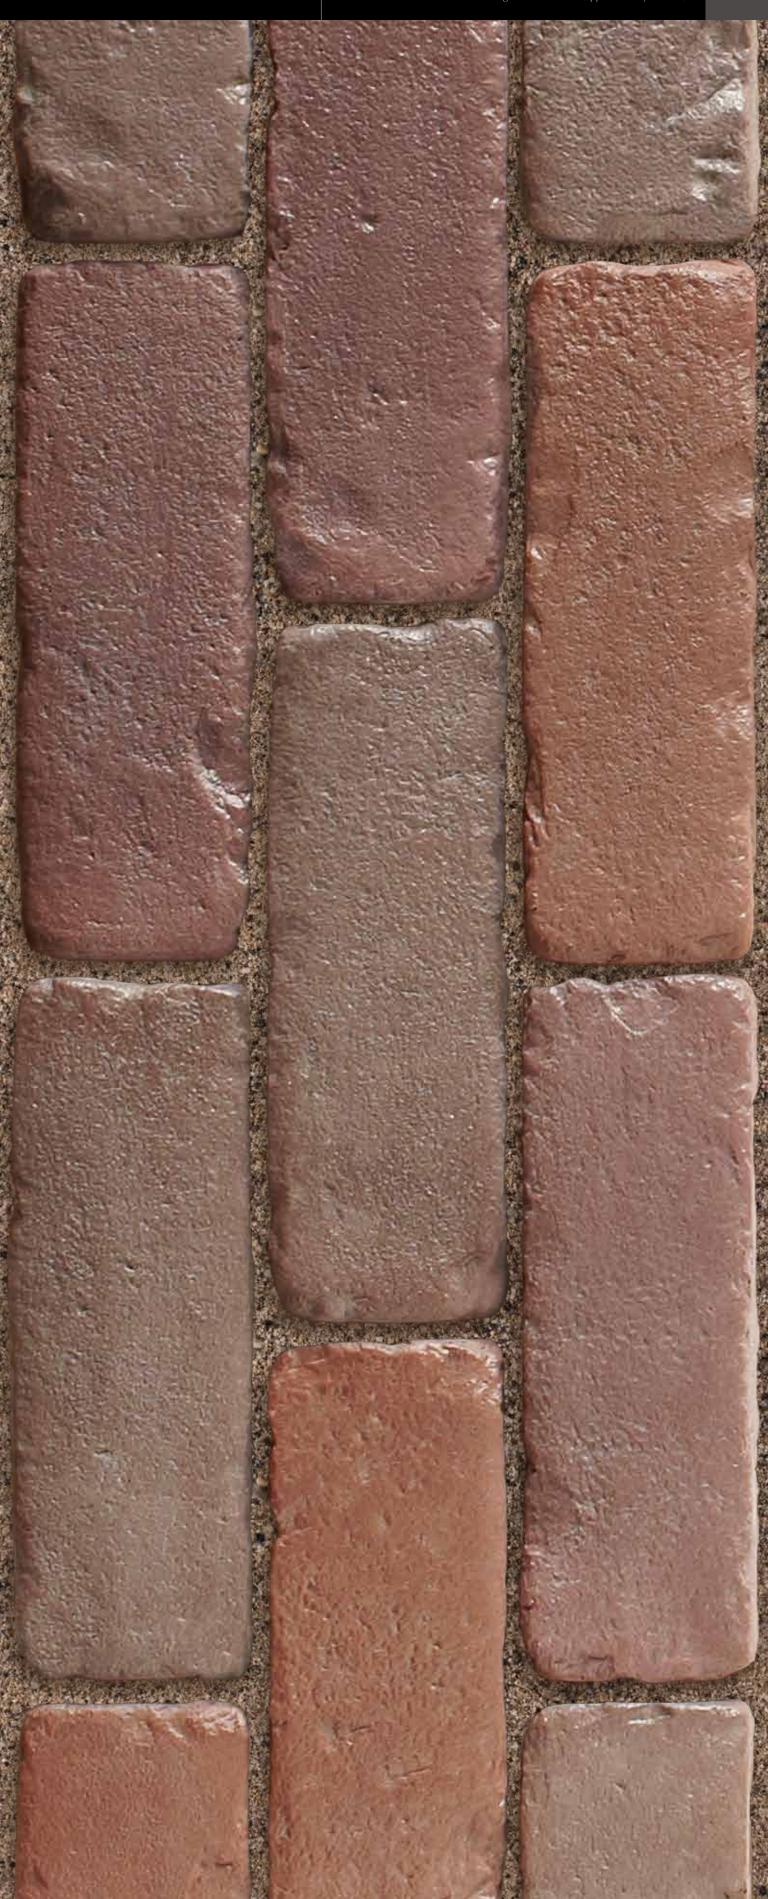

## COPTHORNE®

#### Burgundy Red / Burnt Clay / Old Oak

The Uvision<sup>™</sup> System by Unilock is designed to help you envision your Unilock project by enabling you to compare product scale, texture and color. Because paper and ink may change over time, Unilock cannot guarantee accuracy of these sample sheets. Always refer to actual product samples when making a final decision. Best viewed from a distance greater than 3 feet (approximately 1 meter).