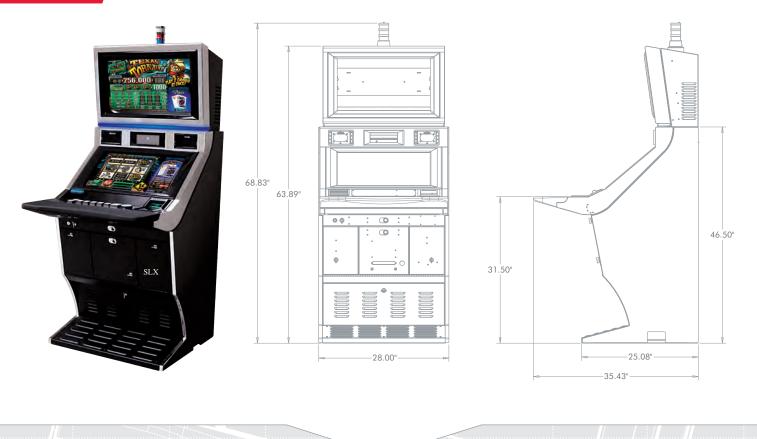

## PLAYER SLX<sup>™</sup> SLANT GAMING CABINET

Multimedia Games' *Player SLX* Slant Gaming Cabinet provides ultimate player comfort and a sleek design meant to enhance player gaming experience and provide an improved line of sight across the casino floor. The traditional video top box found on the Multimedia Games' *Player HD* Gaming Cabinet has been added as a standard option to heighten game play, animation, and player bonus experiences. The cabinet features dual 23-inch LCDs (in the main cabinet & top box) and an additional LED light bar to further enhance player experience.

## Modern meets comfort.

- LED button panels
- Premium 3-way sound system
- Modularly designed to support and provide ease of access for technicians and operators
- Multicolored LED light rail is available in a variety of colors and interacts with game play events
- Versatile top box options (including *High Rise Games* Series top box)
- Cabinet height (including top box and candle) = 69 inches
- Ergonomically designed for player comfort