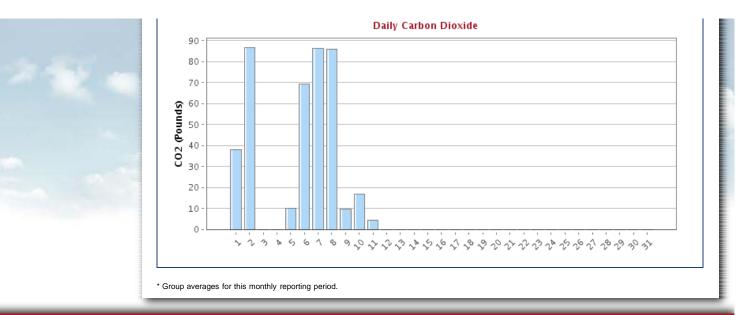

IPS | GREEN REPORT | NOTIFY ME





# **ACTIVATING ANOTHER**

Please click here to activate another IntelliDrive device and vehicle to your account.

Add Another Vehicle

## MONTHLY REPORT

July 2011

## MY ACCOUNT

NAME: User 2000

**Settings** 



• EPA Average refers to the greenhouse gas emissions from a typical passenger vehicle as defined by the Environmental Protection Agency



**US Tons \*** 

\*Annual projection based on data accumulated to date

### MY ENVIRONMENTAL IMPACT **Monthly Report** My History Avg. Vehicle \* **Total Fuel Consumption** 21.1 gal 478.1 gal 9.6 gal **Fuel Economy** 26.6 mpg 25.3 mpg 22.5 mpg **Total Carbon Emissions** 408 lb 9256 lb 186 lb Avg. Carbon Emissions Rate 0.73 lb/mi 0.77 lb/mi 0.86 lb/mi Avg. Fuel Consumption per Trip 0.7 gal 0.5 gal 0.3 gal







Privacy Policy · Terms & Conditions · Copyright © 2010 Intelligent Mechatronic Systems Inc. (IAS version 4.4.2b.25220)