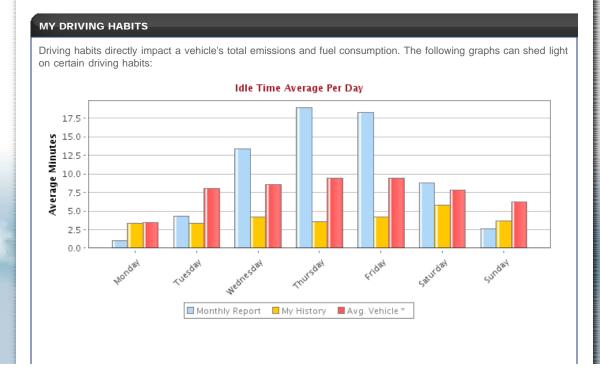

TRIPS | GREEN REPORT | NOTIFY ME





# **ACTIVATING ANOTHER**

Please click here to activate another IntelliDrive device and vehicle to your account.

Add Another Vehicle

## MONTHLY REPORT

July 2011

## MY ACCOUNT

NAME: User 2000

**Settings** 



• EPA Average refers to the greenhouse gas emissions from a typical passenger vehicle as defined by the Environmental Protection Agency



**US Tons \*** 

\*Annual projection based on data accumulated to date

### MY ENVIRONMENTAL IMPACT **Monthly Report** My History Avg. Vehicle \* **Total Fuel Consumption** 21.1 gal 478.1 gal 9.6 gal **Fuel Economy** 26.6 mpg 25.3 mpg 22.5 mpg **Total Carbon Emissions** 408 lb 9256 lb 186 lb Avg. Carbon Emissions Rate 0.73 lb/mi 0.77 lb/mi 0.86 lb/mi Avg. Fuel Consumption per Trip 0.7 gal 0.5 gal 0.3 gal







Privacy Policy · Terms & Conditions · Copyright © 2010 Intelligent Mechatronic Systems Inc. (IAS version 4.4.2b.25220)