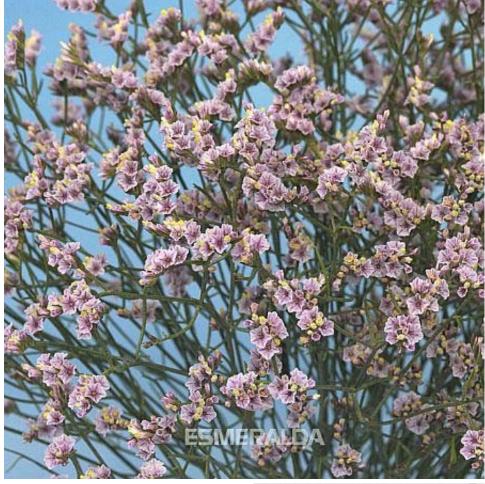

## Pink Activa

| Color:       | Pink                                                                                                                                                                                                                                                          |
|--------------|---------------------------------------------------------------------------------------------------------------------------------------------------------------------------------------------------------------------------------------------------------------|
| Vase Life:   | 2 Weeks +                                                                                                                                                                                                                                                     |
| Breeder:     | Esmeralda Breeding &<br>Biotechnology,<br>Ecuador                                                                                                                                                                                                             |
| Farm:        | La Mora,<br>Ecuador                                                                                                                                                                                                                                           |
| Description: | Abundant, small pink<br>flowers which will stay<br>permanently on its<br>branches unlike Beltlaard<br>which will lose it<br>inflorescents very quickly.<br>Unique Properties:<br>- Strong, upright<br>branches<br>- Great for arrangements<br>- Will not wilt |
|              |                                                                                                                                                                                                                                                               |