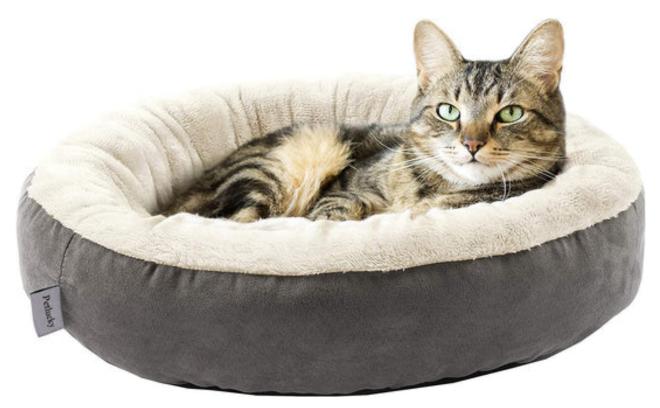

Home Catalog Support ~

Petlucky Round Donut Cat and Dog Cushion Bed, 20" Pet Bed For Cats or Small Dogs, Anti-Slip & Water-Resistant Bottom, Super Soft Durable Fabric Pet Supplies, Machine Washable Luxury Cat & Dog Bed

Chat with us, we're online!

**3199.99** 

DESIGN FEATURES: Love's cabin cat and dog beds feature nest-like walls filled with high-loft down alternative that surround pets to promote feelings of security, round pet bed offers a safe, cozy place for a cat or small dog to snooze

BED SIZE: the round pet bed allows pets to curl up while the raised rim creates a sense of security and provides head and neck support. The 20 inch round pet bed is perfect for cats, small dogs and other pets up to 15 lbs.

HIGH QUALITY FABRIC: Made of premium quality cut pile fabric, stuffed with soft durable superior suede fabric, offers maximum comfort and warmth for your furry friends.

MACHINE WASHABLE: Easy wash and care, wash the entire bed on the gentle cycle with cold water and tumble dry in low heat