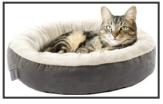

Home Catalog Support ~

Petlucky Round Donut Cat and Dog Cushion Bed, 20" Pet Bed For Cats or Small Dogs, Anti-Slip & Water-Resistant Bottom, Super Soft Durable Fabric Pet Supplies, Machine Washable Luxury Cat & Dog Bed

BED SIZE: the round pet bed allows pets to curl up while the raised rim creates a sense of security and provides head and neck support. The 20 inch round pet bed is perfect for cats, small dogs and other pets up to 15 lbs.