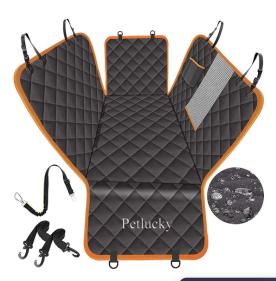

## YOU MAY ALSO LIKE

Chat with us, we're online!

Petlucky Dog Car Seat Covers for Back Seat of Cars/Trucks/SUV, Waterproof Dog Car Hammock with Mesh Window, Side Flaps and Dog Seat Belt, Durable **Anti-Scratch Nonslip Machine Washable Pet Car Seat Cover** \$199.99