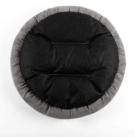

Home Catalog Support ~

Petlucky Round Donut Cat and Dog Cushion Bed, 20" Pet Bed For Cats or Small Dogs, Anti-Slip & Water-Resistant Bottom, Super Soft Durable Fabric Pet Supplies, Machine Washable Luxury Cat & Dog Bed

Chat with us, we're online!

**3199.99** 

DESIGN FEATURES: Love's cabin cat and dog beds feature nest-like walls filled with high-loft down alternative that surround pets to promote feelings of security, round pet bed offers a safe, cozy place for a cat or small dog to snooze

BED SIZE: the round pet bed allows pets to curl up while the raised rim creates a sense of security and provides head and neck support. The 20 inch round pet bed is perfect for cats, small dogs and other pets up to 15 lbs.

HIGH QUALITY FABRIC: Made of premium quality cut pile fabric, stuffed with soft durable superior suede fabric, offers maximum comfort and warmth for your furry friends.

MACHINE WASHABLE: Easy wash and care, wash the entire bed on the gentle cycle with cold water and tumble dry in low heat