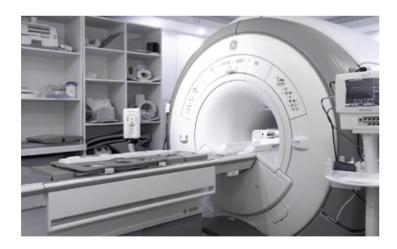

# State-of-the-art Medical equipments & Systems

Modern and high-tech equipment : MRI, Ultra-low radiation CT, Ultrasound, Echocardiography, exablate 200, and more. Cell medical exam system includes body composition and condition tests all within the comfort of the patient's own space.