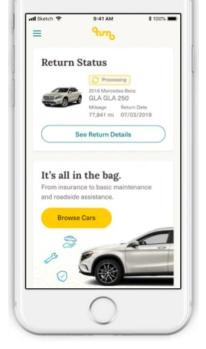

# **Easy Returns**

No more worrying about what to do when it's time for another car – just let us know you want to return your current Turn Car through the app.

Browse Cars