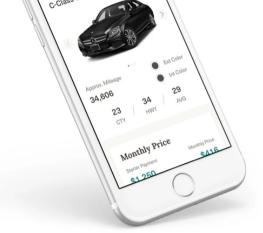

# Subscribe for as long as you need.

Get a subscription for a well-maintained, previously leased car with no fixed term length.

**Browse Cars** 