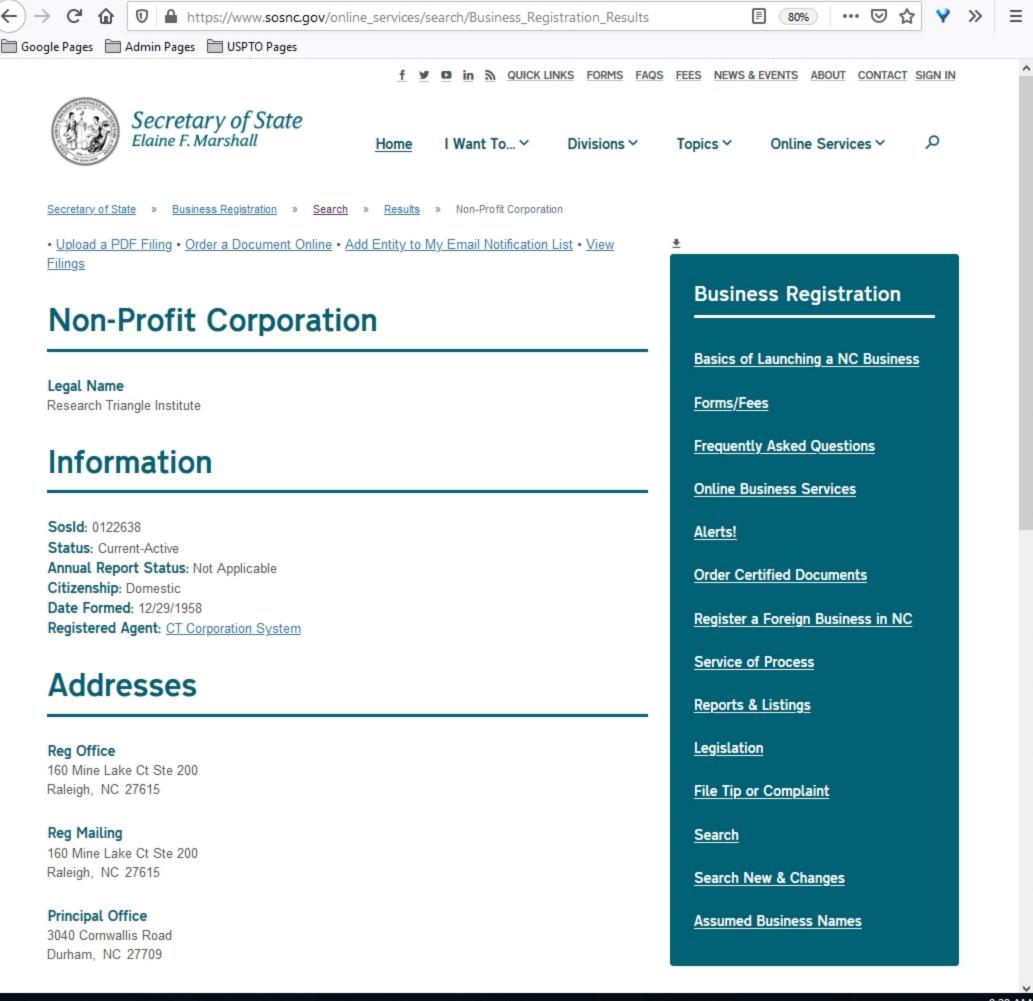

## Search Results

Records Found: 2 Search Type: Starting Search Criteria: Rti International Search Time: 1/27/2020 04:24 PM Search Again

| Entity Name                 |             |                  | Actions                  |
|-----------------------------|-------------|------------------|--------------------------|
| Sos Id                      | Date Formed | Status           | Туре                     |
| Research Triangle Institute |             |                  | <u>B 🔆 + </u>            |
| 0122638                     | 12/29/1958  | Current - Active | Non - Profit Corporation |
| RTI International           |             |                  | <u>B 🔆 + </u>            |
|                             | 10/18/2002  | Reserved Name    | Business Corporation     |