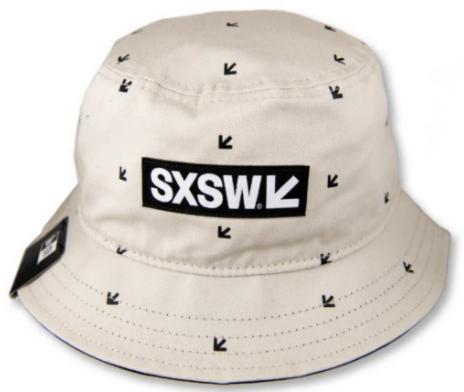

## \$35.00

| ADD TO CAR | ADD TO CART |
|------------|-------------|
|------------|-------------|

This khaki bucket hat features the official SXSW logo on a woven label as well as an all-over arrow icon pattern.

Available in multiple sizes for the best fit.

This hat was designed exclusively for SXSW by New Era.