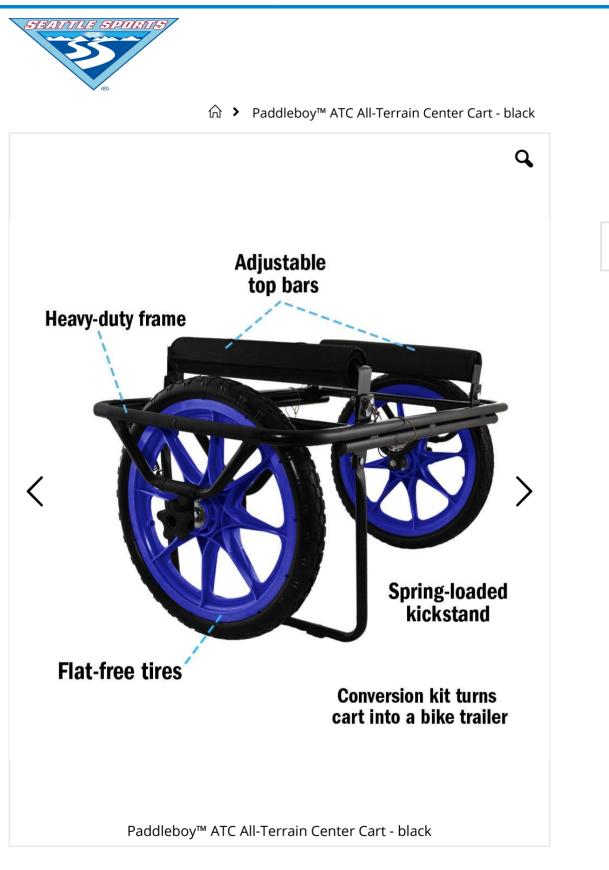

#### Paddleboy™ ATC All-Terrain Center Cart - black

Paddleboy<sup>™</sup> ATC is a great center cart for loaded canoes and kayaks, john boats, and other larger crafts, including dinghies and Lasers. The heavy-duty powdercoated steel frame breaks down nicely for low profile storage. New airless wheels are flat-free and vibration reducing, with solid urethane tires. A spring-loaded, extra-stable kickstand, adjustable padded top bars, and included cinch strap complete this super heavy-duty cart. The ATC has a 300 pound capacity.

#### FEATURES & SPECS

Specs

- Axle Diameter: 17mm
- Cart Dimensions: 30.5in L x 16in W x 17.5in H
- Wheel Dimensions: 15in Dia. x 1.75in Thick
- Weight: 15lb, 8oz
- Color: Black with cobalt wheels

**Features List** 

- Flat-free, vibration reducing, solid urethane tires
  - •
  - Heavy-duty powder-coated steel frame
  - Cart frame breaks down for low profile storage
  - Spring-loaded, extra stable kickstand
  - Adjustable padded top bars
  - Cinch strap included
  - Maximum load capacity is 300 pounds