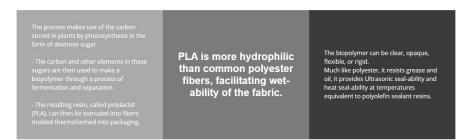

One Earth® hiter media is produced in accordance with NwN's US Patent # 8,828,895 under the strict quality guidelines of ISO 9001-2015. Features: Provides a great cup of tea in record time. One Earth® filter media has full taste neutrality, is biodegradable and translucent. The filter media shapes easily into pyramid,

round or single chamber compostable tea bags. One Earth® seals easily with ultrasonic processes as well as most conventional thermal packaging machines using a much lower temperature. In addition, clean trim waste can be recycled back into the filtration media.