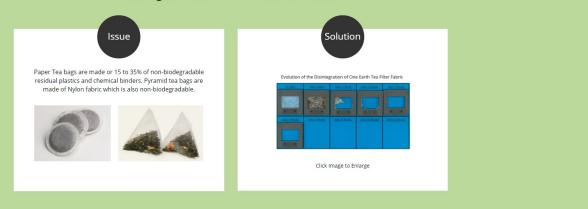

hrough tea bag manufacturing will be recycled back into fabric.







#### **Easy to Process**

One Earth fabrics work on standard high-speed packaging equipment at reduced temperatures for energy savings. Seal on most standard heat sealing machines with no modifications. Seal on ultrasonic welding machines without major adjustments.

Allergen Free

#### One Earth® does not use a chemical treatment during the manufacturing process. All components meet FDA requirements for Food and Beverage. One Earth® is allergy and gluten free.

#### **Fabrics Weights and Widths**

One Earth fabrics are available in various basis weights: - 24gsm best used for tea blends - 33gsm best used for coffee - 40gsm best used for dusty products - Large variety of roll widths depending on the packaging machine





#### Our Teabags are made of PLA

#### PLA at a Glance