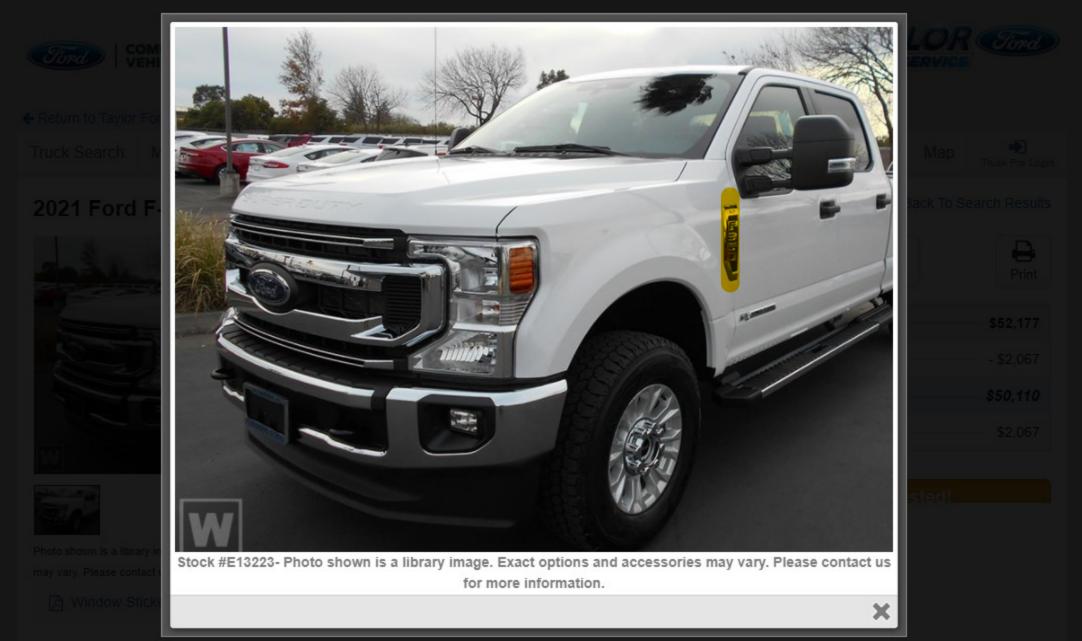

## Vehicle Notes

You won't want to miss this excellent value! Comprehensive style mixed with all around versatility makes it an outstanding full-size truck! All of the following features are included: a rear step bumper, telescoping steering wheel, and much more. It features four-wheel drive capabilities, a durable automatic transmission, and a powerful 8 cylinder engine. We have a skilled and knowledgeable sales staff with many years of experience satisfying our customers needs. We'd be happy to answer any questions that you may have. Come on in and take a test drive! Read Less