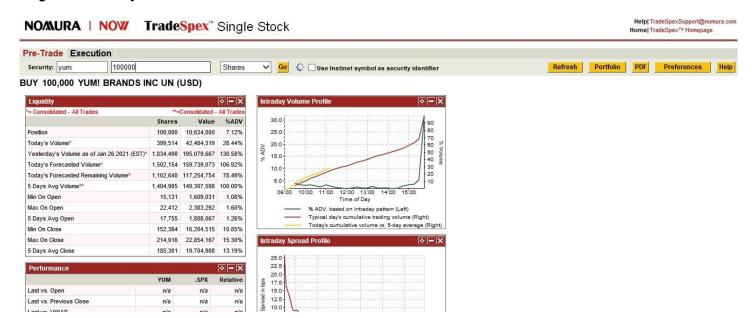

| 10,549 | 7.98% | 2,442,832 | 2.5                   | 1 d          | 0.22%      | 12.74%             | 1.0                | 56.8                     | 22.9        | 5,599          | 5.76%  | -2.73%       | -0.22%     |
| CB.N     | UN   | CHUBB LTD                    | L   | 8,376  | 4.11% | 1,258,075 | 5.8                   | 1 d          | 0.65%      | 23.20%             | 3.2                | 85.4                     | 36.1        | 4,546          | 4.68%  | -3.40%       | -0.14%     |
| CMCSA.OQ | UW   | COMCAST CORP-CLASS A         | L   | 36,865 | 6.03% | 1,846,568 | 2.2                   | 1 d          | 0.20%      | 20.75%             | 1.1                | 85.4                     | 34.0        | 6,280          | 6.46%  | 1.18%        | 0.07%      |



## Single Stock Analysis