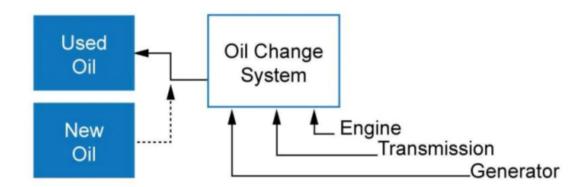

## **Oil Change Systems**

Browse by Flow Rate, Voltage & more

Show Filters v

Changing motor oil when required is the best way to ensure engine reliability. Reverso's Oil Change Systems feature premium quality reversible pumps for fast, easy, no-mess oil changes using bulk oil sources for maximum cost savings. Reverso has an oil change system for every gas and diesel engine. Systems are available with gear pump, impeller pump, 12V and 24V models, and models that accommodate various hose lengths. The professional-grade construction and components ensure many years of reliable service.