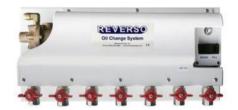

## **Oil Change Systems**

Browse by Flow Rate, Voltage & more

Show Filters v

Changing motor oil when required is the best way to ensure engine reliability. Reverso's Oil Change Systems feature premium quality reversible pumps for fast, easy, no-mess oil changes using bulk oil sources for maximum cost savings. Reverso has an oil change system for every gas and diesel engine. Systems are available with gear pump, impeller pump, 12V and 24V models, and models that accommodate various hose lengths. The professional-grade construction and components ensure many years of reliable service.