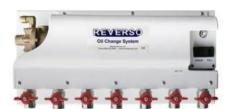

## **Oil Change Systems**

Browse by Flow Rate, Voltage & more

Show Filters v

Changing motor oil when required is the best way to ensure engine reliability. Reverso's Oil Change Systems feature premium quality reversible pumps for fast, easy, no-mess oil changes using bulk oil sources for maximum cost savings. Reverso has an oil change system for every gas and diesel engine. Systems are available with gear pump, impeller pump, 12V and 24V models, and models that accommodate various hose lengths. The professional-grade construction and components ensure many years of reliable service.