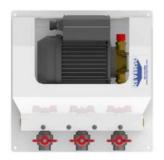

## **Oil Change Systems**

Browse by Flow Rate, Voltage & more

Show Filters v

Changing motor oil when required is the best way to ensure engine reliability. Reverso's Oil Change Systems feature premium quality reversible pumps for fast, easy, no-mess oil changes using bulk oil sources for maximum cost savings. Reverso has an oil change system for every gas and diesel engine. Systems are available with gear pump, impeller pump, 12V and 24V models, and models that accommodate various hose lengths. The professional-grade construction and components ensure many years of reliable service.