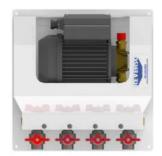

## **Oil Change Systems**

Browse by Flow Rate, Voltage & more

Show Filters v

Changing motor oil when required is the best way to ensure engine reliability. Reverso's Oil Change Systems feature premium quality reversible pumps for fast, easy, no-mess oil changes using bulk oil sources for maximum cost savings. Reverso has an oil change system for every gas and diesel engine. Systems are available with gear pump, impeller pump, 12V and 24V models, and models that accommodate various hose lengths. The professional-grade construction and components ensure many years of reliable service.