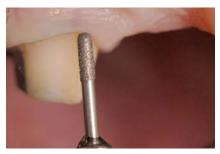

### ▶ diamond coating

Depending on the indication, the inserts are coated with specially selected diamonds.

The granulometry of this coating is adapted to the respective treatment.

### ► titanium nitride coating

A coating of titanium nitride increases the hardness of the insert, prevents corrosion and therefore prolongs its working life.