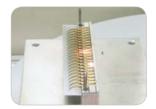

### ▶ diamond coating

Depending on the indication, the inserts are coated with specially selected diamonds.

The granulometry of this coating is adapted to the respective treatment.

### ► titanium nitride coating

A coating of titanium nitride increases the hardness of the insert, prevents corrosion and therefore prolongs its working life.