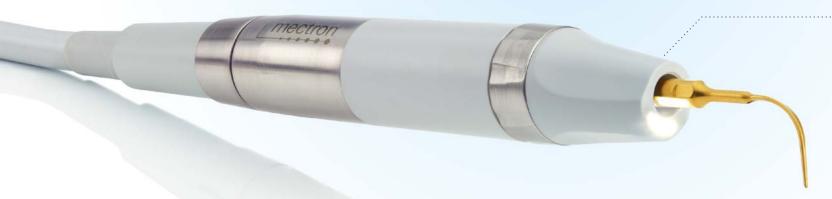

### ▶ start no space needed

The handpiece is made of titanium and Radel – which makes it 100 % sterilizable.

What if you needed no space at all for this unit? The compact piezo P2K and the compact piezo LED are powerful scaling units which can easily be integrated into nearly every dental chair – and then be operated simply via its controls.

# ► high precision The ultrasound performance can be controlled perfectly due to its electronic feedback system. ► handpiece