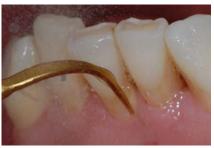

### ▶ start suitable for everything

Therefore we offer you an unequaled variety of inserts – for every indication, every treatment and every situation you will face in your daily practice.

### ▶ start trusting

Mectron inserts are made of medical stainless steel. They have to pass 12 working steps before they are ready to bear our name. These steps ensure the perfect match of device and insert – which is crucial for treatment efficiency and safety.