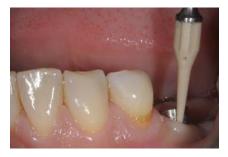

### ▶ start suitable for everything

Therefore we offer you an unequaled variety of inserts – for every indication, every treatment and every situation you will face in your daily practice.

### ▶ start trusting

Mectron inserts are made of medical stainless steel. They have to pass 12 working steps before they are ready to bear our name. These steps ensure the perfect match of device and insert – which is crucial for treatment efficiency and safety.