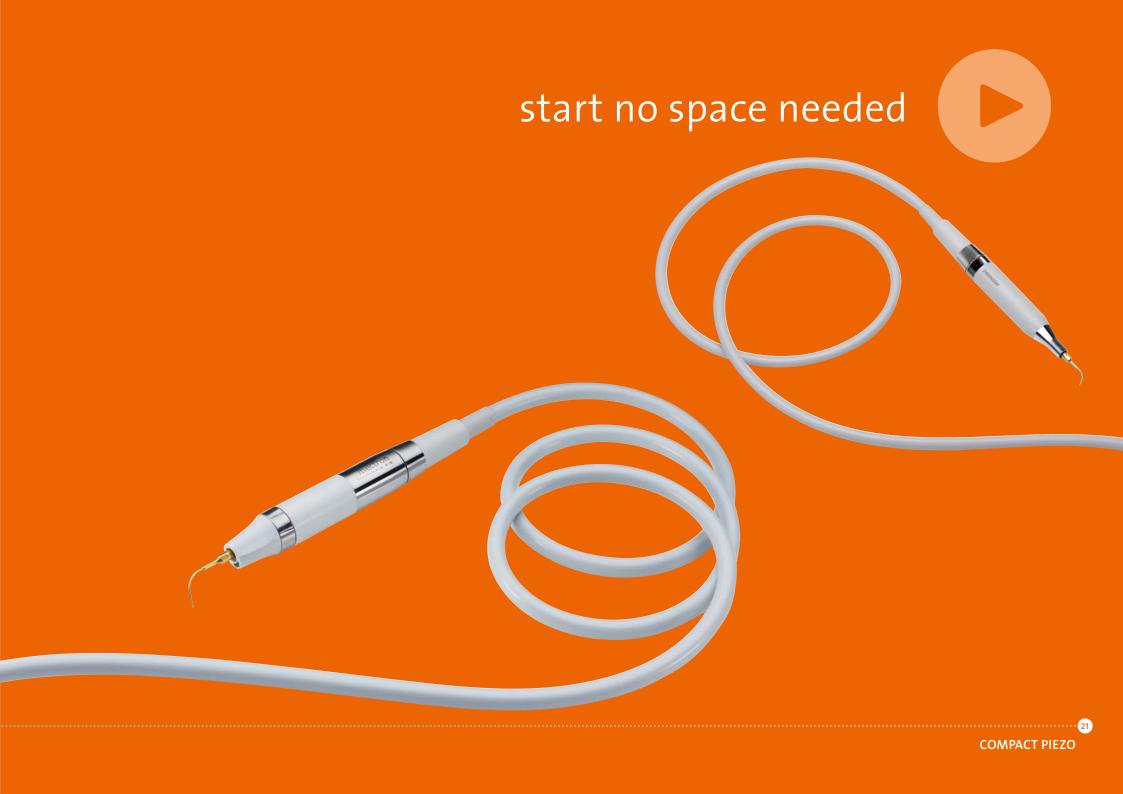

### ▶ start no space needed

The handpiece is made of titanium and Radel – which makes it 100 % sterilizable.

What if you needed no space at all for this unit? The compact piezo P2K and the compact piezo LED are powerful scaling units which can easily be integrated into nearly every dental chair – and then be operated simply via its controls.