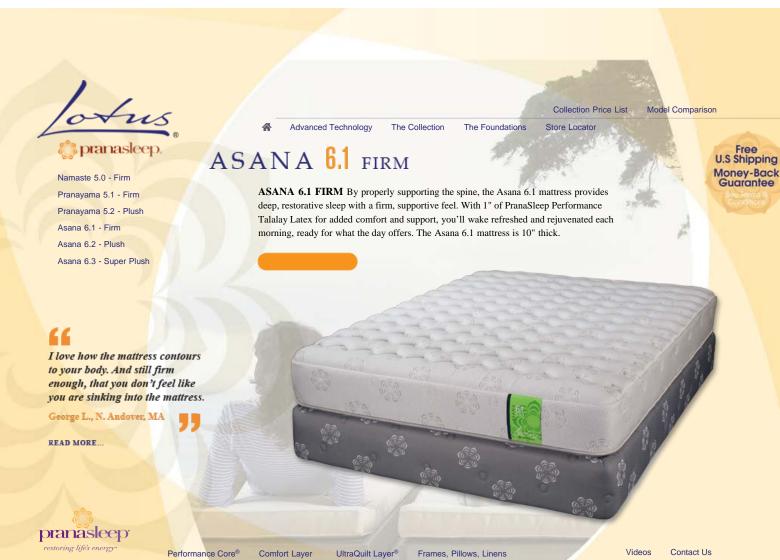

## ASANA 6.3 SUPER PLUSH

ASANA 6.3 SUPER PLUSH By properly supporting the spine, the Asana 6.3 mattress provides deep, restorative sleep with a super plush, supportive feel. With 3" of PranaSleep Performance Talalay Latex for added comfort the support, you'll wake refreshed and rejuvenated each morning, ready for what the day offers. The Asana 6.3 mattress is 13" thick.