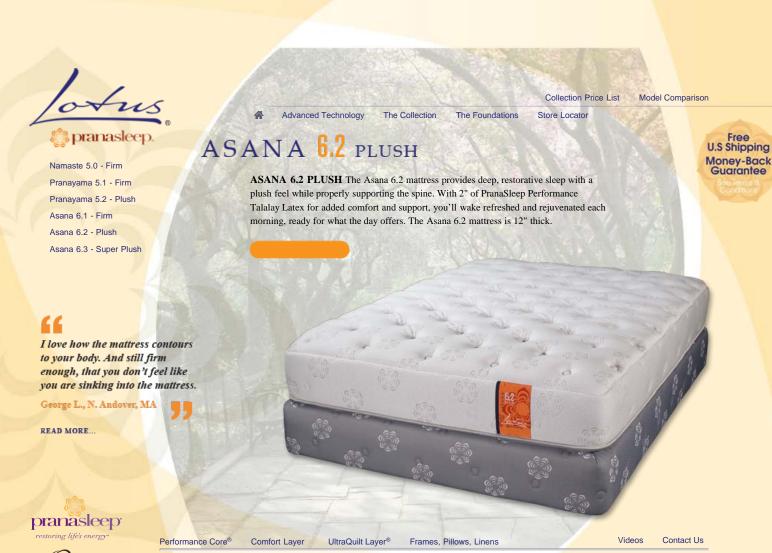

## ASANA 6.3 SUPER PLUSH

ASANA 6.3 SUPER PLUSH By properly supporting the spine, the Asana 6.3 mattress provides deep, restorative sleep with a super plush, supportive feel. With 3" of PranaSleep Performance Talalay Latex for added comfort the support, you'll wake refreshed and rejuvenated each morning, ready for what the day offers. The Asana 6.3 mattress is 13" thick.