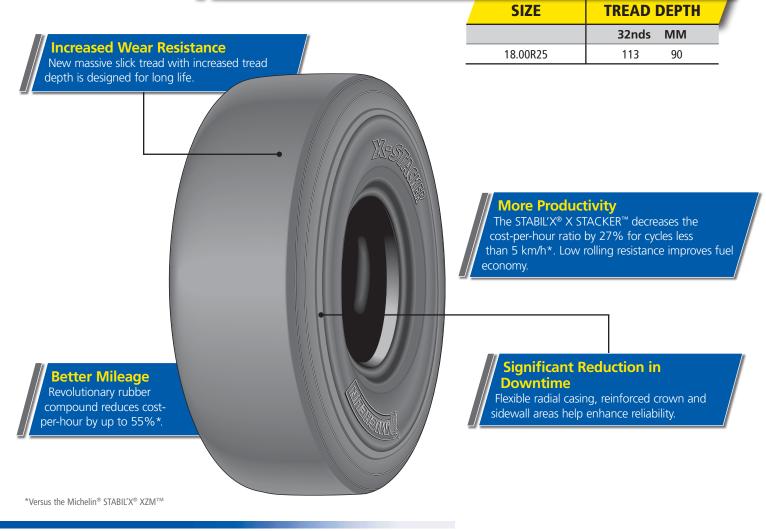

# STABIL'X<sup>®</sup> X STACKER<sup>™</sup>

### With the STABIL'X<sup>®</sup>X STACKER<sup>™</sup>, you will get:

- Improved damage resistance
- Increased productivity
- Enhanced maneuverability in tight spaces

### The benefits of Michelin<sup>®</sup> radial tires

The long-lasting Michelin<sup>®</sup> radial tire designed to increase the productivity of reach stackers and container handlers in difficult to extremely severe working conditions.

#### **Exceptional Performance:**

• Excellent traction; outstanding stability; enhanced operator comfort; less vehicle damage

#### **Excellent Productivity:**

• Resistance to impacts and cuts means fewer flats

#### Low Operating Costs:

• Long-lasting, even-wearing tread pattern; durable with low rolling resistance for efficient fuel economy; easy to repair