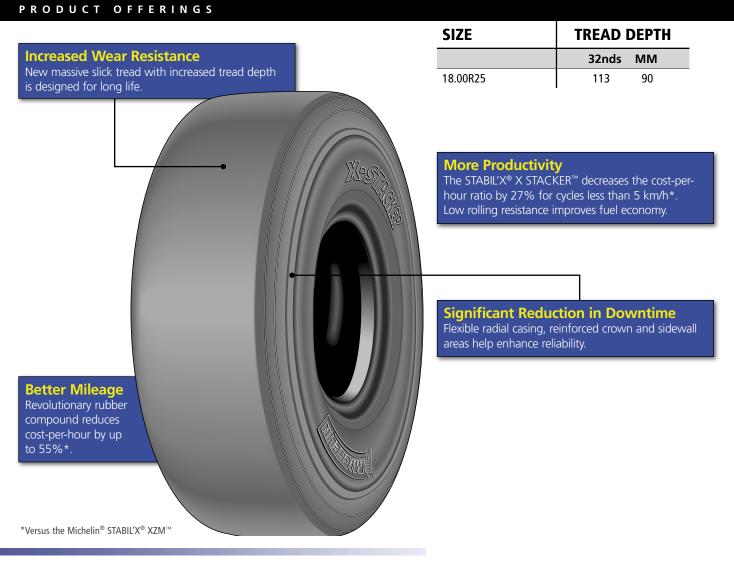

#### **Exceptional Performance:**

• Excellent traction, outstanding stability and enhanced operator comfort – less vehicle damage.

#### **Excellent Productivity:**

• Resistance to impact and cuts means fewer flats.

#### Low Operating Costs:

• Long-lasting, even-wearing tread pattern, durable with low rolling resistance for efficient fuel economy, easy to repair.