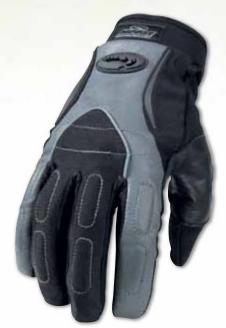

## RIDING GLOVE > \$24.95

The ultimate glove designed for the hunter or ATV rider. Lycra material with cow hide napskin leather on the top of the glove. Neoprene cuff with a hook-and-loop closure and fleece lined for added warmth. Clarino palm with thin foam padding, leather inner thumb and tac-grip on 4 fingers for increased grip. Imported.

| SIZE     | BLACK     |
|----------|-----------|
| SMALL    | 3330-1723 |
| MEDIUM   | 3330-1724 |
| LARGE    | 3330-1725 |
| X-LARGE  | 3330-1726 |
| 2X-LARGE | 3330-1727 |