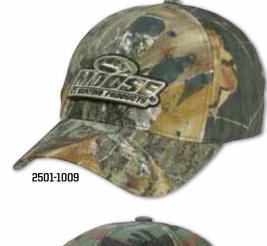

## **CASUAL HATS** > \$19.95

Classic hats at a great price. Six-panel custom design with embroidered graphics. Ones size fits most. Imported.

| DESCRIPTION                            | PART #    |
|----------------------------------------|-----------|
| BOGGTROTTER GRAY/BLACK                 | 2501-1007 |
| BOGGTROTTER YELLOW/GRAY                | 2501-1008 |
| <b>2ND WEEKEND MOSSY OAK BREAK-UP®</b> | 2501-1009 |
| WHAMO M.U.D. HAT                       | 2501-0765 |