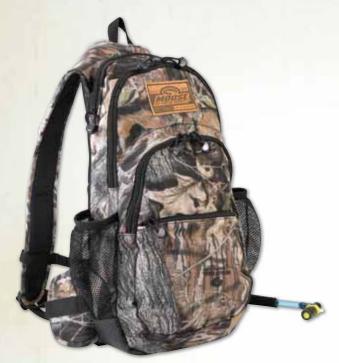

## DELUXE BACKPACK WITH HYDRATION SYSTEM > \$7.95-\$49.95

Whether you're out scouting or on a week long hunting expedition, you can rely on this system to handle all the fluids and tools you can carry. Constructed from durable 600D oxford in Mossy Oak Break-Up® with a reinforced PVC bottom. Shoulder straps and back of pack feature micro-pore cooling material to help wick moisture away from the body. Fully adjustable shoulder, sternum and waist straps make heavy loads confortable and balanced. Mesh elastic pockets on each side to hold your easy-access items. Reflective accessory loops for safety in low light. Four large cargo pockets give this pack 618 cu. in. of cargo capacity. Includes a combination flashlight-whistle. High-quality 2-liter bladder with angled bite valve included. Complete replacement bladder and valve available. Imported.

| DESCRIPTION                              | PART #    |
|------------------------------------------|-----------|
| HYDRATION PACK MOSSY OAK BREAK UP®       | 3517-0121 |
| REPLACEMENT BITE VALVE                   | 3550-0070 |
| REPLACEMENT 3 LITER BLADDER              | 9501-0037 |
| REPLACEMENT 2 LITER BLADDER & BITE VALVE | 9501-0036 |