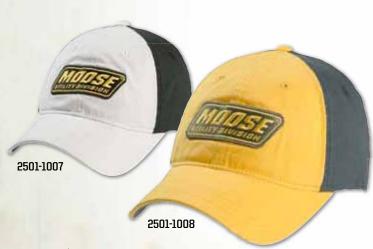

## **CASUAL HATS** > \$19.95

Classic hats at a great price. Six-panel custom design with embroidered graphics. Ones size fits most. Imported.

| DESCRIPTION                            | PART #    |
|----------------------------------------|-----------|
| BOGGTROTTER GRAY/BLACK                 | 2501-1007 |
| BOGGTROTTER YELLOW/GRAY                | 2501-1008 |
| <b>2ND WEEKEND MOSSY OAK BREAK-UP®</b> | 2501-1009 |
| WHAMO M.U.D. HAT                       | 2501-0765 |